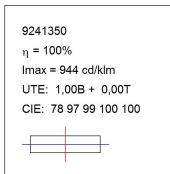

### **TECHNICAL SPECIFICATIONS:**

 Light output:
 2.065 lm
 ⁰K:
 3000

 Plum:
 18,1W
 CRI:
 80

 Efficacy:
 114,1 lm/w
 MacAdam:
 3

**UGR**: <19 **Power Supply**: 220-240V 50/60Hz

Type: MID POWER LED Gear: Adjustable DALI

**LED Lifetime:** 50.000 L80 B10 (Ta=25°C)

Power: 17W

# Light output tolerance +/- 10%