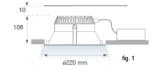

### K31RD3040OP830DRW



### KOMBIC 200 RD 3000 IP44 WW OPAL DA BR/WH

### Description:

Round Recessed downlight model KOMBIC 200 RD, LAMP brand. Interior diffuser made of opal polycarbonate specially for LED, injection aluminium dissipator and torkit type easy-fit fastening system. Model for MID-POWER LED, with 3000K colour temperature and CRI 80 and control DALI gear included. IP44 protection rating. Insulation class II. Lifetime: 50.000h L80 B10

Finish: BRILLIANT METALLIC POLYCARBONATE

Weight: 976 g



Installation: Recessed

### **TECHNICAL SPECIFICATIONS:**

 Light output:
 2.065 lm
 ⁰K:
 3000

 Plum:
 18,1W
 CRI:
 80

 Efficacy:
 114,1 lm/w
 MacAdam:
 3

**UGR**: <19 **Power Supply**: 220-240V 50/60Hz

Type: MID POWER LED Gear: Adjustable DALI

**LED Lifetime:** 50.000 L80 B10 (Ta=25°C)

Power: 17W

# Light output tolerance +/- 10%

























## **CUSTOM MADE OPTIONS:**





















Data according to regulations 2019/2020/EU and 2019/2015/EU



K31RD3040OP830DRW

## KOMBIC 200 RD 3000 IP44 WW OPAL DA BR/WH

## **PHOTOMETRIC DATA:**









# ACCESORIES:

## Optical



Product code: ADRD250W

Description:

KOMBIC ACC. Ø250 ADAPTER RING WH.



Product code: DITRRD240B

Description:

DOMO 220/KOMBIC ACC.TRANSP GLASS BK.



Product code:

Description:

DITRRD240G