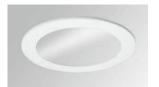

### Description:

Round Recessed downlight model KOMBIC 200 RD, LAMP brand. Interior diffuser made of opal polycarbonate specially for LED, injection aluminium dissipator and torkit type easy-fit fastening system. Model for MID-POWER LED, with 3000K colour temperature and CRI 80 and control DALI gear included. IP44 protection rating. Insulation class II. Lifetime: 50.000h L80 B10

Finish: BRILLIANT METALLIC POLYCARBONATE

Weight: 976 g

Installation: Recessed