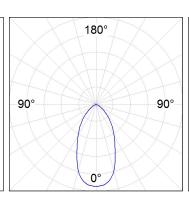

m. Model for MID-POWER LED, with 3000K colour temperature and CRI 80 and control DALI gear included. IP44 protection rating. Insulation class II. Lifetime: 50.000h L80 B10

Finish: BRILLIANT METALLIC POLYCARBONATE

Weight: 976 g



Installation: Recessed

### **TECHNICAL SPECIFICATIONS:**

 Light output:
 2.065 lm
 ⁰K:
 3000

 Plum:
 18,1W
 CRI:
 80

 Efficacy:
 114,1 lm/w
 MacAdam:
 3

**UGR**: <19 **Power Supply**: 220-240V 50/60Hz

Type: MID POWER LED Gear: Adjustable DALI

**LED Lifetime:** 50.000 L80 B10 (Ta=25°C)

Power: 17W

# Light output tolerance +/- 10%

























## **CUSTOM MADE OPTIONS:**





















Data according to regulations 2019/2020/EU and 2019/2015/EU



K31RD3040OP830DRW

## KOMBIC 200 RD 3000 IP44 WW OPAL DA BR/WH

## **PHOTOMETRIC DATA:**









# ACCESORIES:

## Optical



Product code: ADRD250W

Description:

KOMBIC ACC. Ø250 ADAPTER RING WH.



Product code: DITRRD240B

Description:

DOMO 220/KOMBIC ACC.TRANSP GLASS BK.



Product code:

Description:

DITRRD240G DOMO 220/KOMBIC ACC.TRANSP GLASS GR.

DITRRD240W DOMO 220/KOMBIC ACC.TRANSP GLASS WH.



Product code: RIRD240B

Description:

DOMO 220/KOMBIC ACC. DECO RING BK.



Product code:

Description:

RIRD240G DOMO 220/KOMBIC ACC. DECO RING GR. RIRD240W DOMO 220/KOMBIC ACC. DECO RING WH.