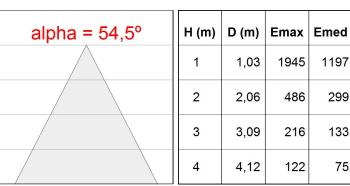

Model for MID-POWER LED, with 3000K colour temperature and CRI 80 and control DALI gear included. IP44 protection rating. Insulation class II. Lifetime: 50.000h L80 B10

Finish: BRILLIANT METALLIC POLYCARBONATE

Weight: 976 g



Installation: Recessed

### **TECHNICAL SPECIFICATIONS:**

 Light output:
 2.065 lm
 ⁰K:
 3000

 Plum:
 18,1W
 CRI:
 80

 Efficacy:
 114,1 lm/w
 MacAdam:
 3

**UGR**: <19 **Power Supply**: 220-240V 50/60Hz

Type: MID POWER LED Gear: Adjustable DALI

**LED Lifetime:** 50.000 L80 B10 (Ta=25°C)

Power: 17W

# Light output tolerance +/- 10%

























## **CUSTOM MADE OPTIONS:**





















Data according to regulations 2019/2020/EU and 2019/2015/EU



K31RD3040OP830DRW

## KOMBIC 200 RD 3000 IP44 WW OPAL DA BR/WH

## **PHOTOMETRIC DATA:**









# ACCESORIES:

## Optical



Product code: ADRD250W

Description:

KOMBIC ACC. Ø250 ADAPTER RING WH.



Product code: DITRRD240B

Description:

DOMO 220/KOMBIC ACC.TRANSP GLASS BK.



Product code:

Description:

DITRRD240G DOMO 220/KOMBIC ACC.TRANSP GLASS GR.

DITRRD240W DOMO 220/KOMBIC ACC.TRANSP GLASS WH.



Product code: RIRD240B

Description:

DOMO 220/KOMBIC ACC. DECO RING BK.



Product code:

Description:

RIRD240G DOMO 220/KOMBIC ACC. DECO RING GR. RIRD240W DOMO 220/KOMBIC ACC. DECO RING WH.