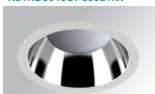

### KOMBIC 200 RD 3000 IP44 WW OPAL DA BR/WH

### Description:

Round Recessed downlight model KOMBIC 200 RD, LAMP brand. Interior diffuser made of opal polycarbonate specially for LED, injection aluminium dissipator and torkit type easy-fit fastening system. Model for MID-POWER LED, with 3000K colour temperature and CRI 80 and control DALI gear included. IP44 protection rating. Insulation class II. Lifetime: 50.000h L80 B10

Finish: BRILLIANT METALLIC POLYCARBONATE

Weight: 976 g

Installation: Recessed