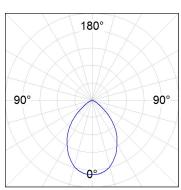

### **TECHNICAL SPECIFICATIONS:**

Light output: 1.982 lm °K: 3000 Plum: 18,1W CRI: 80 Efficacy: 109,5 lm/w 3 MacAdam:

UGR: <19 Power Supply: 220-240V 50/60Hz Type: MID POWER LED Gear: Adjustable DALI

LED Lifetime: 50.000 L80 B10 (Ta=25°C)