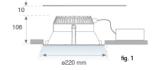

### K31RD3040OP830DMW



### KOMBIC 200 RD 3000 IP44 WW OPAL DA MA/WH

### Description:

Round Recessed downlight model KOMBIC 200 RD, LAMP brand. Interior diffuser made of opal methacrylate specially for LED and matt metallic reflector, injection aluminium dissipator and TOR KIT type easy-fit fastening system. Model for MID POWER LED, with 3000K colour temperature and CRI 80 DALI gear included. IP44 protection rating. Insulation class II. Lifetime: 50.000h L80 B10

Finish: metalized polycarbonate mate

Weight: 976 g



Installation: Recessed

### **TECHNICAL SPECIFICATIONS:**

Light output: 1.982 lm °K: 3000 Plum: 18,1W CRI: 80 Efficacy: 109,5 lm/w 3 MacAdam:

UGR: <19 Power Supply: 220-240V 50/60Hz Type: MID POWER LED Gear: Adjustable DALI

LED Lifetime: 50.000 L80 B10 (Ta=25°C)

17W Power:

# Light output tolerance +/- 10%



























## **CUSTOM MADE OPTIONS:**









Data according to regulations 2019/2020/EU and 2019/2015/EU















K31RD3040OP830DMW

KOMBIC 200 RD 3000 IP44 WW OPAL DA MA/WH

## **PHOTOMETRIC DATA:**







| - |       |       |      |      |
|---|-------|-------|------|------|
|   | H (m) | D (m) | Emax | Emed |
|   | 1     | 1,61  | 1269 | 643  |
|   | 2     | 3,22  | 317  | 161  |
|   | 3     | 4,84  | 141  | 71   |
|   | 4     | 6,45  | 79   | 40   |