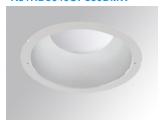

### Description:

Round Recessed downlight model KOMBIC 200 RD, LAMP brand. Interior diffuser made of opal methacrylate specially for LED and matt metallic reflector, injection aluminium dissipator and TOR KIT type easy-fit fastening system. Model for MID POWER LED, with 3000K colour temperature and CRI 80 DALI gear included. IP44 protection rating. Insulation class II. Lifetime: 50.000h L80 B10

Finish: metalized polycarbonate mate

Weight: 976 g

Installation: Recessed