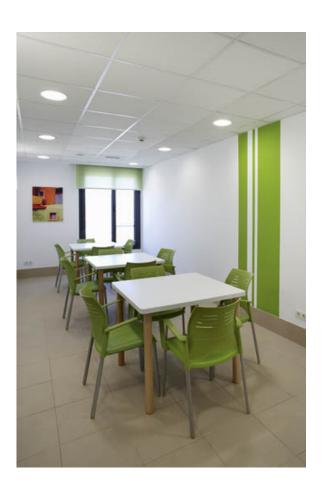

### Description:

Round Recessed downlight model KOMBIC 200 RD, LAMP brand. Interior diffuser made of opal methacrylate specially for LED and matt metallic reflector, injection aluminium dissipator and TOR KIT type easy-fit fastening system. Model for MID POWER LED, with 3000K colour temperature and CRI 80 DALI gear included. IP44 protection rating. Insulation class II. Lifetime: 50.000h L80 B10

### **TECHNICAL SPECIFICATIONS:**

Light output: 1.982 lm °K: 3000 Plum: 18,1W CRI: 80 Efficacy: 109,5 lm/w 3 MacAdam:

UGR: <19 Power Supply: 220-240V 50/60Hz Type: MID POWER LED Gear: Adjustable DALI

LED Lifetime: 50.000 L80 B10 (Ta=25°C)