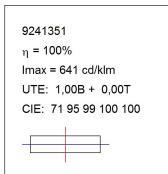

### **TECHNICAL SPECIFICATIONS:**

Light output: 1.982 lm °K: 3000 Plum: 18,1W CRI: 80 Efficacy: 109,5 lm/w 3 MacAdam:

UGR: <19 Power Supply: 220-240V 50/60Hz Type: MID POWER LED Gear: Adjustable DALI

LED Lifetime: 50.000 L80 B10 (Ta=25°C)

## **PHOTOMETRIC DATA:**

| - |       |       |      |      |
|---|-------|-------|------|------|
|   | H (m) | D (m) | Emax | Emed |
|   | 1     | 1,61  | 1269 | 643  |
|   | 2     | 3,22  | 317  | 161  |
|   | 3     | 4,84  | 141  | 71   |
|   | 4     | 6,45  | 79   | 40   |