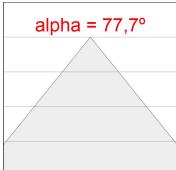

### **TECHNICAL SPECIFICATIONS:**

Light output: 1.982 lm °K: 3000 Plum: 18,1W CRI: 80 Efficacy: 109,5 lm/w 3 MacAdam:

UGR: <19 Power Supply: 220-240V 50/60Hz Type: MID POWER LED Gear: Adjustable DALI

LED Lifetime: 50.000 L80 B10 (Ta=25°C)