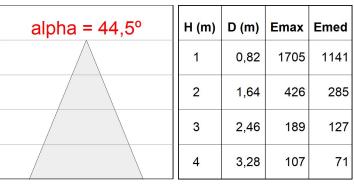

### **PHOTOMETRIC DATA:**

KO1RD208TWDBRW\_4000K

 $\eta$  = 100%

lmax = 1132 cd/klm

UTE: 1,00B

CIE: 81 99 100 100 100