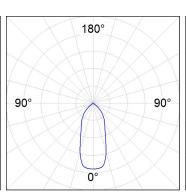

### **PHOTOMETRIC DATA:**

KO1RD208TWDBRW\_4000K

 $\eta$  = 100%

lmax = 1132 cd/klm

UTE: 1,00B

CIE: 81 99 100 100 100