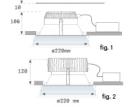

# Installation: Recessed

### **TECHNICAL SPECIFICATIONS:**

Light output: 1.506 lm °K: 2700-6500

Plum: 15,5W CRI: 90 Efficacy: 97,2 Im/w 3 MacAdam:

UGR: <19 Power Supply: 220-240V 50/60Hz Type: MID POWER LED Gear: Adjustable DALI DT8