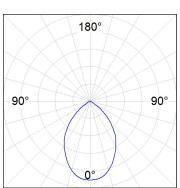

## **PHOTOMETRIC DATA:**

KO1RD208TWDMAW\_4000K  $\eta$  = 100% lmax = 678 cd/klm

UTE: 1,00B

CIE: 73 98 100 100 100

| alpha = 76,4° |
|---------------|
|               |
|               |
|               |
|               |

| H (m) | D (m) | Emax | Emed |
|-------|-------|------|------|
| 1     | 1,57  | 918  | 466  |
| 2     | 3,15  | 230  | 116  |
| 3     | 4,72  | 102  | 52   |
| 4     | 6,30  | 57   | 29   |