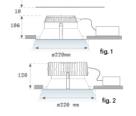

# Installation: Recessed

### **TECHNICAL SPECIFICATIONS:**

Light output: 1.355 lm °K: 2700-6500

Plum: 15,5W CRI: 90 Efficacy: 87,4 lm/w 3 MacAdam:

UGR: <19 Power Supply: 220-240V 50-60Hz Type: MID POWER LED Gear: Adjustable DALI DT8