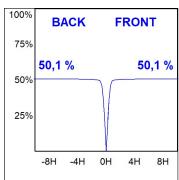

# **PHOTOMETRIC DATA:**

K21SF3040WF930DWW  $\eta$  = 100%

Imax = 1140 cd/klm

UTE: 1,00A

CIE: 96 99 100 100 100