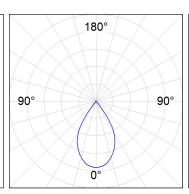

# **PHOTOMETRIC DATA:**

K21SF3040WF930DWW  $\eta$  = 100%

Imax = 1140 cd/klm

UTE: 1,00A

CIE: 96 99 100 100 100