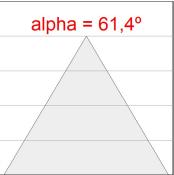

# **PHOTOMETRIC DATA:**

K21SF3040WF930DWW  $\eta$  = 100%

Imax = 1140 cd/klm

UTE: 1,00A

CIE: 96 99 100 100 100