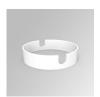

## **KOMBIC 150 SURFACE**

## K21SF3040WF930DWW

## **KOMBIC 150 SF 3200 IP43 9WW WFL DA WH/WH**

## Description:

Suspended or ceiling mounting downlight model KOMBIC 150 SF by Lamp brand. Body made of white aluminum extrusion with reflector made of recycled polycarbonate R-PC FR WHITE TM non-brominated flame retardant additive. Flammability grade V0 according to UL94. White interior reflector. Heatsink made of die-cast aluminium. COB LED, colour temperature 3000K with CRI90. Luminaire with electronic wiring Dali included. Insolation Class I. Lifetime: 50.000 L70 B10. With IP43 degree of protection. Group 0 photobiological safety. With Wide Flood optics to achieve a controlled light distribution and low UGR<19. Environmental Product Declaration - EPD®available, according to UNE-EN ISO 9001:2015 and UNE-EN ISO 14001:2015.

Finish: Matte white RAL 9010

Weight: 1.738 g

Installation: Surface