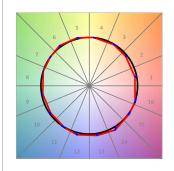

# **PHOTOMETRIC DATA:**

K21SF3040WF930DWW  $\eta$  = 100%

Imax = 1140 cd/klm

UTE: 1,00A

CIE: 96 99 100 100 100