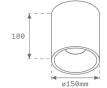

Finish: Matte white RAL 9010

Weight: 1.738 g

Installation: Surface

## **TECHNICAL SPECIFICATIONS:**

Light output: 1.838 lm °K: 3000 Plum: 28W CRI: 90 Efficacy: 65,7 lm/w 3 MacAdam:

UGR: <19 Power Supply: 220-240V 50/60Hz Type: СОВ Gear: Adjustable DALI

LED Lifetime: 50.000 L70 B10 (Ta=25°C)