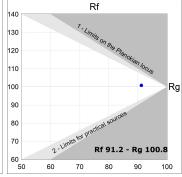

## **TECHNICAL SPECIFICATIONS:**

Light output: 1.838 lm °K: 3000 Plum: 28W CRI: 90 Efficacy: 65,7 lm/w 3 MacAdam:

UGR: <19 Power Supply: 220-240V 50/60Hz Type: СОВ Gear: Adjustable DALI

LED Lifetime: 50.000 L70 B10 (Ta=25°C)