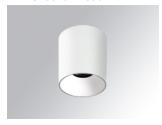

## Description:

Suspended or ceiling mounting downlight model KOMBIC 150 SF by Lamp brand. Body made of white aluminum extrusion with reflector made of recycled polycarbonate R-PC FR WHITE TM non-brominated flame retardant additive. Flammability grade V0 according to UL94. White interior reflector. Heatsink made of die-cast aluminium. COB LED, colour temperature 3000K with CRI90. Luminaire with electronic wiring Dali included. Insolation Class I. Lifetime: 50.000 L70 B10. With IP43 degree of protection. Group 0 photobiological safety. With Wide Flood optics to achieve a controlled light distribution and low UGR<19. Environmental Product Declaration - EPD®available, according to UNE-EN ISO 9001:2015 and UNE-EN ISO 14001:2015.

Finish: Matte white RAL 9010

Weight: 1.738 g

Installation: Surface