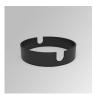

## **KOMBIC 150 SURFACE**

## K21SF3040WF930DWW

## **KOMBIC 150 SF 3200 IP43 9WW WFL DA WH/WH**

## Description:

Suspended or ceiling mounting downlight model KOMBIC 150 SF by Lamp brand. Body made of white aluminum extrusion with reflector made of recycled polycarbonate R-PC FR WHITE TM non-brominated flame retardant additive. Flammability grade V0 according to UL94. White interior reflector. Heatsink made of die-cast aluminium. COB LED, colour temperature 3000K with CRI90. Luminaire with electronic wiring Dali included. Insolation Class I. Lifetime: 50.000 L70 B10. With IP43 degree of protection. Group 0 photobiological safety. With Wide Flood optics to achieve a controlled light distribution and low UGR<19. Environmental Product Declaration - EPD®available, according to UNE-EN ISO 9001:2015 and UNE-EN ISO 14001:2015.

Finish: Matte white RAL 9010

Weight: 1.738 g

Installation: Surface