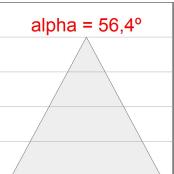

# **TECHNICAL SPECIFICATIONS:**

Light output: 2.038 lm °K: 3000 Plum: 19W CRI: 90 Efficacy: 106,7 lm/w R9: 66

UGR: <19

LED Lifetime: 100.000h L90 B10 (Ta=25°C) Gear: Adjustable DALI

17W Power: