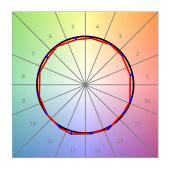

# **PHOTOMETRIC DATA:**

K21SF3040WF930DBB  $\eta$  = 100% Imax = 1255 cd/klm UTE: 1,00A

CIE: 97 100 100 100 100