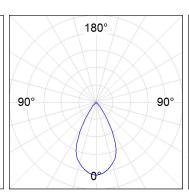

# **PHOTOMETRIC DATA:**

K21SF3040WF930DBB  $\eta$  = 100% Imax = 1255 cd/klm UTE: 1,00A

CIE: 97 100 100 100 100