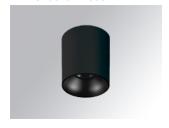

# **KOMBIC 150 SURFACE**

# K21SF3040WF930DBB

# KOMBIC 150 SF 3200 IP43 9WW WFL DA BK/BK

# Description:

Suspended or ceiling mounting downlight model KOMBIC 150 SF by Lamp brand. Body made of black aluminum extrusion with reflector made of recycled polycarbonate R-PC FR WHITE TM non-brominated flame retardant additive. Flammability grade V0 according to UL94. Black interior reflector. Heatsink made of die-cast aluminium. COB LED, colour temperature 3000K with CRI90. Luminaire with electronic wiring Dali included. Insolation Class I. Lifetime: 100.000 L90 B10. With IP43 degree of protection. Group 0 photobiological safety. With Wide Flood optics to achieve a controlled light distribution and low UGR<19. Environmental Product Declaration - EPD®available, according to UNE-EN ISO 9001:2015 and UNE-EN ISO 14001:2015.

Finish: Matte black RAL 9011

Weight: 1.738 g

Installation: Surface