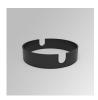

# **KOMBIC 150 SURFACE**

# K21SF3040WF930DBB

# KOMBIC 150 SF 3200 IP43 9WW WFL DA BK/BK

# Description:

Suspended or ceiling mounting downlight model KOMBIC 150 SF by Lamp brand. Body made of black aluminum extrusion with reflector made of recycled polycarbonate R-PC FR WHITE TM non-brominated flame retardant additive. Flammability grade V0 according to UL94. Black interior reflector. Heatsink made of die-cast aluminium. COB LED, colour temperature 3000K with CRI90. Luminaire with electronic wiring Dali included. Insolation Class I. Lifetime: 100.000 L90 B10. With IP43 degree of protection. Group 0 photobiological safety. With Wide Flood optics to achieve a controlled light distribution and low UGR<19. Environmental Product Declaration - EPD®available, according to UNE-EN ISO 9001:2015 and UNE-EN ISO 14001:2015.

Finish: Matte black RAL 9011

Weight: 1.738 g

Installation: Surface