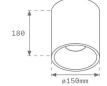

# **TECHNICAL SPECIFICATIONS:**

Light output: 2.038 lm °K: 3000 Plum: 19W CRI: 90 Efficacy: 106,7 lm/w R9: 66

UGR: <19

LED Lifetime: 100.000h L90 B10 (Ta=25°C) Gear: Adjustable DALI

17W Power:

### Light output tolerance +/- 10%