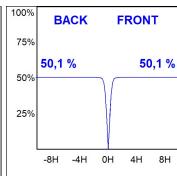

# **PHOTOMETRIC DATA:**

K21SF3040WF930DBB  $\eta$  = 100% Imax = 1255 cd/klm UTE: 1,00A

CIE: 97 100 100 100 100