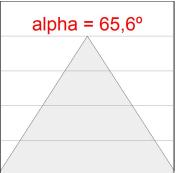

## **PHOTOMETRIC DATA:**

K21SF3040OP930DWW  $\eta$  = 100% Imax = 833 cd/klm UTE: 1,00B

CIE: 79 96 99 100 100