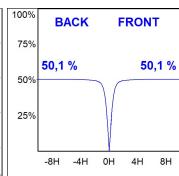

## **PHOTOMETRIC DATA:**

K21SF3040OP930DWW  $\eta$  = 100% Imax = 833 cd/klm UTE: 1,00B

CIE: 79 96 99 100 100