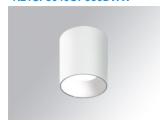

## **KOMBIC 150 SURFACE**

## **KOMBIC 150 SF 3200 IP43 9WW OP DA WH/WH**

## Description:

Suspended or ceiling mounting downlight model KOMBIC 150 SF by Lamp brand. Body made of white aluminum extrusion with reflector made of recycled polycarbonate R-PC FR WHITE TM non-brominated flame retardant additive. Flammability grade V0 according to UL94. White interior reflector and optical film. Heatsink made of diecast aluminium. COB LED, colour temperature 3000K with CRI90. Luminaire with electronic wiring Dali included. Insolation Class I. Lifetime: 50.000 L80 B10. With IP43 degree of protection. Group 0 photobiological safety. Environmental Product Declaration - EPD®available, according to UNE-EN ISO 9001:2015 and UNE-EN ISO 14001:2015.