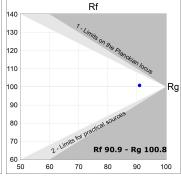

## Description:

Suspended or ceiling mounting downlight model KOMBIC 150 SF by Lamp brand. Body made of white aluminum extrusion with reflector made of recycled polycarbonate R-PC FR WHITE TM non-brominated flame retardant additive. Flammability grade V0 according to UL94. White interior reflector and optical film. Heatsink made of diecast aluminium. COB LED, colour temperature 3000K with CRI90. Luminaire with electronic wiring Dali included. Insolation Class I. Lifetime: 50.000 L80 B10. With IP43 degree of protection. Group 0 photobiological safety. Environmental Product Declaration - EPD®available, according to UNE-EN ISO 9001:2015 and UNE-EN ISO 14001:2015.