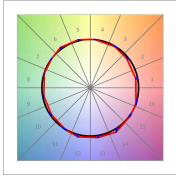

## **PHOTOMETRIC DATA:**

K21SF3040OP930DWW  $\eta$  = 100% Imax = 833 cd/klm UTE: 1,00B

CIE: 79 96 99 100 100