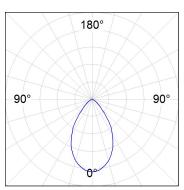

## **PHOTOMETRIC DATA:**

K21SF3040OP930DWW  $\eta$  = 100% Imax = 833 cd/klm UTE: 1,00B

CIE: 79 96 99 100 100