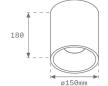

Finish: Matte white RAL 9010

Weight: 1.478 g

Installation: Surface

## **TECHNICAL SPECIFICATIONS:**

 Light output:
 2.288 lm
 % :
 3000

 Plum:
 28W
 CRI :
 90

 Efficacy:
 81,7 lm/w
 MacAdam:
 3

 Type:
 COB
 Power Supply:
 220-240V 50/60H

 LED Lifetime:
 50.000 L80 B10 (Ta=25°C)
 Gear:
 Adjustable DALI