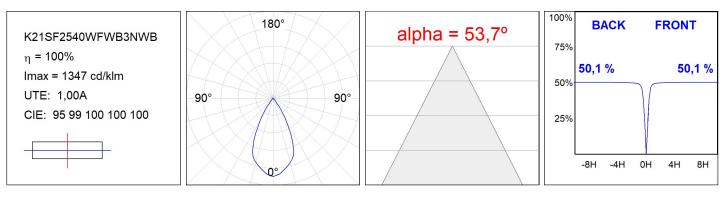

#### K21SF2540WFWB3NWB

#### **TECHNICAL SPECIFICATIONS:**

| Light output: | 2.089 lm                  | ⁰K :  | 3000 |
|---------------|---------------------------|-------|------|
| Plum:         | 28W                       | CRI : | 95   |
| Efficacy:     | 74,6 lm/w                 | R9 :  | 98   |
| UGR:          | <16                       |       |      |
| LED Lifetime: | 86.000h L80 B10 (Ta=25ºC) |       |      |
| Power:        | 24,9W                     |       |      |

### **PHOTOMETRIC DATA :**

LAMP reserves the right to change the technical specifications of their products. These changes will allow the continual improvement of the products and will also ensure the conformity to current legal changes. Updated information is always available in our website www.lamp.es