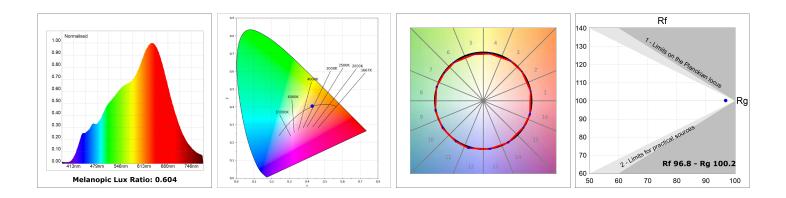

#### **TECHNICAL SPECIFICATIONS:**

| Light output: | 2.089 lm                  | ⁰K :  | 3000 |
|---------------|---------------------------|-------|------|
| Plum:         | 28W                       | CRI : | 95   |
| Efficacy:     | 74,6 lm/w                 | R9 :  | 98   |
| UGR:          | <16                       |       |      |
| LED Lifetime: | 86.000h L80 B10 (Ta=25ºC) |       |      |
| Power:        | 24,9W                     |       |      |

### Light output tolerance +/- 10%

### **PHOTOMETRIC DATA :**

LAMP reserves the right to change the technical specifications of their products. These changes will allow the continual improvement of the products and will also ensure the conformity to current legal changes. Updated information is always available in our website www.lamp.es