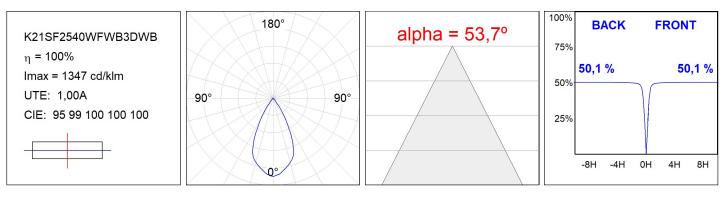

### **TECHNICAL SPECIFICATIONS:**

| Light output: | 2.089 lm                  | ⁰K :  | 3000 |
|---------------|---------------------------|-------|------|
| Plum:         | 28W                       | CRI : | 95   |
| Efficacy:     | 74,6 lm/w                 | R9 :  | 98   |
| UGR:          | <16                       |       |      |
| LED Lifetime: | 86.000h L80 B10 (Ta=25ºC) |       |      |
| Power:        | 24,9W                     |       |      |

### **PHOTOMETRIC DATA :**

LAMP reserves the right to change the technical specifications of their products. These changes will allow the continual improvement of the products and will also ensure the conformity to current legal changes. Updated information is always available in our website www.lamp.es