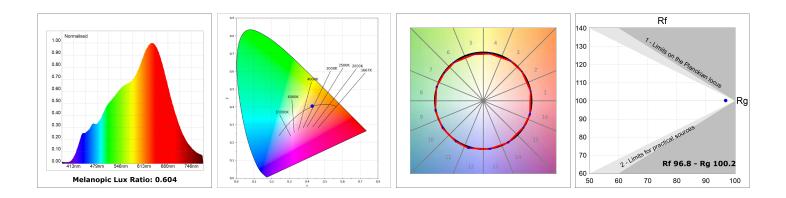

### **TECHNICAL SPECIFICATIONS:**

| Light output: | 2.089 lm                  | ⁰K :  | 3000 |
|---------------|---------------------------|-------|------|
| Plum:         | 28W                       | CRI : | 95   |
| Efficacy:     | 74,6 lm/w                 | R9 :  | 98   |
| UGR:          | <16                       |       |      |
| LED Lifetime: | 86.000h L80 B10 (Ta=25ºC) |       |      |
| Power:        | 24,9W                     |       |      |

### **PHOTOMETRIC DATA :**

LAMP reserves the right to change the technical specifications of their products. These changes will allow the continual improvement of the products and will also ensure the conformity to current legal changes. Updated information is always available in our website www.lamp.es