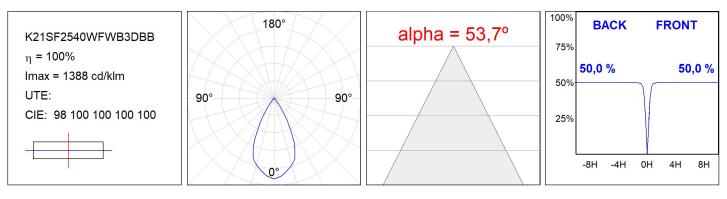

### **TECHNICAL SPECIFICATIONS:**

| Light output: | 1.975 lm                  | ⁰K :  | 3000 |
|---------------|---------------------------|-------|------|
| Plum:         | 28W                       | CRI : | 95   |
| Efficacy:     | 70,6 lm/w                 | R9 :  | 98   |
| UGR:          | <16                       |       |      |
| LED Lifetime: | 86.000h L80 B10 (Ta=25⁰C) |       |      |
| Power:        | 24,9W                     |       |      |

### **PHOTOMETRIC DATA :**

LAMP reserves the right to change the technical specifications of their products. These changes will allow the continual improvement of the products and will also ensure the conformity to current legal changes. Updated information is always available in our website www.lamp.es