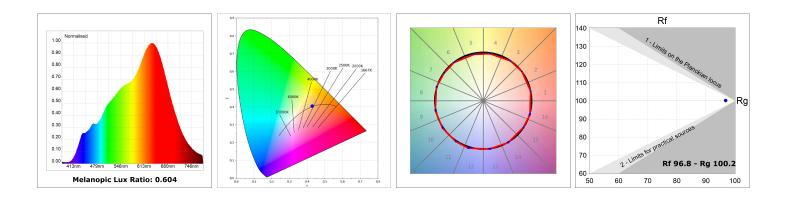

### **TECHNICAL SPECIFICATIONS:**

| Light output: | 1.975 lm                  | ⁰K :  | 3000 |
|---------------|---------------------------|-------|------|
| Plum:         | 28W                       | CRI : | 95   |
| Efficacy:     | 70,6 lm/w                 | R9 :  | 98   |
| UGR:          | <16                       |       |      |
| LED Lifetime: | 86.000h L80 B10 (Ta=25⁰C) |       |      |
| Power:        | 24,9W                     |       |      |

### **PHOTOMETRIC DATA :**

LAMP reserves the right to change the technical specifications of their products. These changes will allow the continual improvement of the products and will also ensure the conformity to current legal changes. Updated information is always available in our website www.lamp.es