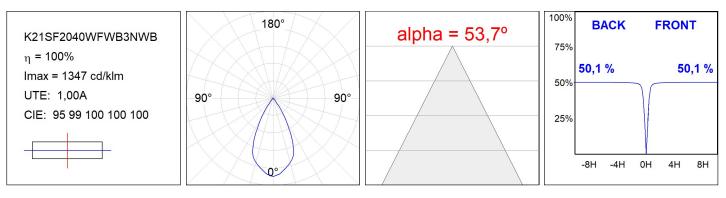

#### K21SF2040WFWB3NWB

### **TECHNICAL SPECIFICATIONS:**

| Light output: | 1.596 lm                  | ⁰К:   | 3000 |
|---------------|---------------------------|-------|------|
| Plum:         | 20W                       | CRI : | 95   |
| Efficacy:     | 79,8 lm/w                 | R9 :  | 98   |
| UGR:          | <16                       |       |      |
| LED Lifetime: | 86.000h L80 B10 (Ta=25⁰C) |       |      |
| Power:        | 17,3W                     |       |      |

### **PHOTOMETRIC DATA :**

LAMP reserves the right to change the technical specifications of their products. These changes will allow the continual improvement of the products and will also ensure the conformity to current legal changes. Updated information is always available in our website www.lamp.es