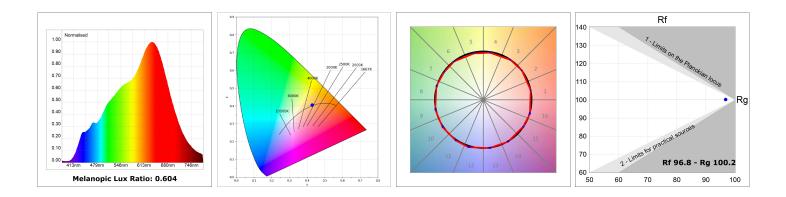

### **TECHNICAL SPECIFICATIONS:**

| Light output: | 1.596 lm                  | ⁰К:   | 3000 |
|---------------|---------------------------|-------|------|
| Plum:         | 20W                       | CRI : | 95   |
| Efficacy:     | 79,8 lm/w                 | R9 :  | 98   |
| UGR:          | <16                       |       |      |
| LED Lifetime: | 86.000h L80 B10 (Ta=25⁰C) |       |      |
| Power:        | 17,3W                     |       |      |