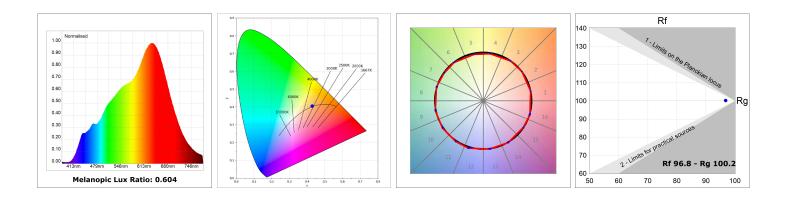

### **TECHNICAL SPECIFICATIONS:**

| Light output: | 1.596 lm                  | °K :  | 3000 |
|---------------|---------------------------|-------|------|
| Plum:         | 20W                       | CRI : | 95   |
| Efficacy:     | 79,8 lm/w                 | R9 :  | 98   |
| UGR:          | <16                       |       |      |
| LED Lifetime: | 86.000h L80 B10 (Ta=25ºC) |       |      |
| Power:        | 17,3W                     |       |      |

### **PHOTOMETRIC DATA :**

LAMP reserves the right to change the technical specifications of their products. These changes will allow the continual improvement of the products and will also ensure the conformity to current legal changes. Updated information is always available in our website www.lamp.es