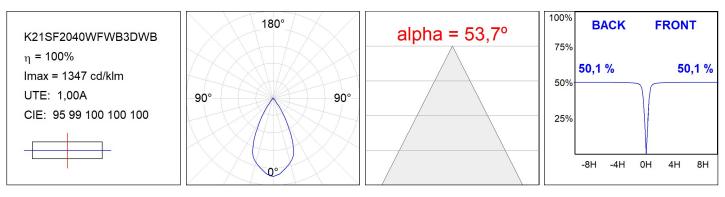

### **TECHNICAL SPECIFICATIONS:**

| Light output: | 1.596 lm                  | °K :  | 3000 |
|---------------|---------------------------|-------|------|
| Plum:         | 20W                       | CRI : | 95   |
| Efficacy:     | 79,8 lm/w                 | R9 :  | 98   |
| UGR:          | <16                       |       |      |
| LED Lifetime: | 86.000h L80 B10 (Ta=25ºC) |       |      |
| Power:        | 17,3W                     |       |      |

### **PHOTOMETRIC DATA :**

LAMP reserves the right to change the technical specifications of their products. These changes will allow the continual improvement of the products and will also ensure the conformity to current legal changes. Updated information is always available in our website www.lamp.es