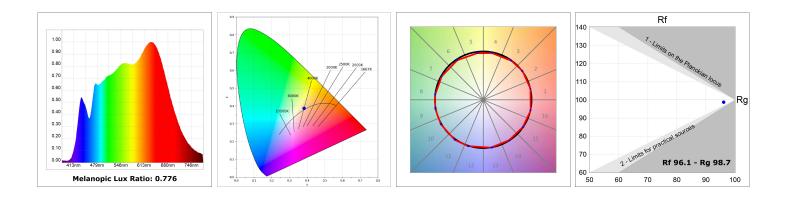

#### **TECHNICAL SPECIFICATIONS:**

| Light output: | 1.474 lm                 | °K :          | 4000             |
|---------------|--------------------------|---------------|------------------|
| Plum:         | 19W                      | CRI :         | 95               |
| Efficacy:     | 77,6 lm/w                | R9 :          | 99               |
| UGR:          | <19                      | MacAdam:      | 3                |
| Туре:         | СОВ                      | Power Supply: | 220-240V 50/60Hz |
| LED Lifetime: | 60.000 L80 B10 (Ta=25°C) | Gear:         | Electronic       |
| Power:        | 18W                      |               |                  |