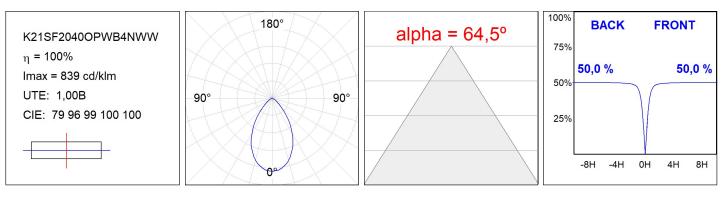

### **PHOTOMETRIC DATA :**

#### **TECHNICAL SPECIFICATIONS:**

| Light output: | 1.474 lm                 | °K :          | 4000             |
|---------------|--------------------------|---------------|------------------|
| Plum:         | 19W                      | CRI :         | 95               |
| Efficacy:     | 77,6 lm/w                | R9 :          | 99               |
| UGR:          | <19                      | MacAdam:      | 3                |
| Туре:         | СОВ                      | Power Supply: | 220-240V 50/60Hz |
| LED Lifetime: | 60.000 L80 B10 (Ta=25°C) | Gear:         | Electronic       |
| Power:        | 18W                      |               |                  |