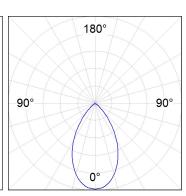

# **PHOTOMETRIC DATA:**

K21SF2040OPWB3DMW  $\eta$  = 100% Imax = 985 cd/klm UTE: 1,00A

CIE: 86 100 100 100 100