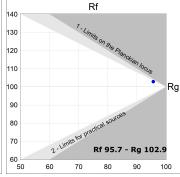

# **PHOTOMETRIC DATA:**

K21SF2040OPWB3DMW  $\eta$  = 100% Imax = 985 cd/klm UTE: 1,00A

CIE: 86 100 100 100 100