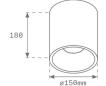

Finish: metalized polycarbonate mate

Weight: 1.478 g

Installation: Surface

# **TECHNICAL SPECIFICATIONS:**

Light output: 1.308 lm °K: 3000 Plum: 19W CRI: 95 Efficacy: 68,8 lm/w R9: 99 Type: СОВ MacAdam: 3

LED Lifetime: 60.000 L80 B10 (Ta=25°C) Power Supply: 220-240V 50/60Hz Gear: Power: 17,1W Adjustable DALI