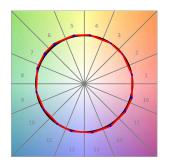

# **TECHNICAL SPECIFICATIONS:**

Light output: 1.308 lm °K: 3000 Plum: 19W CRI: 95 Efficacy: 68,8 lm/w R9: 99 Type: СОВ MacAdam: 3

LED Lifetime: 60.000 L80 B10 (Ta=25°C) Power Supply: 220-240V 50/60Hz Gear: Power: 17,1W Adjustable DALI

# Light output tolerance +/- 10%