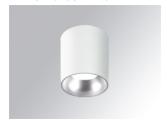

# Description:

LAMP Suspended or ceiling mounting downlight model KOMBIC 150 SF. Body made of white aluminum extrusion with reflector made of recycled polycarbonate R-PC FR WHITE TM non-brominated flame retardant additive. Flammability grade V0 according to UL94. Matte metallic interior reflector and optical film. Heatsink made of diecast aluminium. COB LED WELLBEING, colour temperature 3000K with CRI95. Luminaire with electronic wiring Dali included. Insolation Class I. Lifetime: 60.000 L80 B10.. With IP43 degree of protection. Group 0 photobiological safety. Environmental Product Declaration - EPD® available, according to UNE-EN ISO 9001:2015 and UNE-EN ISO 14001:2015.

Finish: metalized polycarbonate mate

Weight: 1.478 g

Installation: Surface