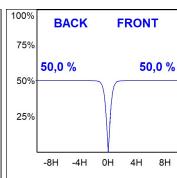

# **PHOTOMETRIC DATA:**

K21SF2040OPWB3DMW  $\eta$  = 100% Imax = 985 cd/klm UTE: 1,00A

CIE: 86 100 100 100 100