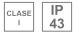

# Description:

LAMP Suspended or ceiling mounting downlight model KOMBIC 150 SF. Body made of white aluminum extrusion with reflector made of recycled polycarbonate R-PC FR WHITE TM non-brominated flame retardant additive. Flammability grade V0 according to UL94. Matte metallic interior reflector and optical film. Heatsink made of diecast aluminium. COB LED WELLBEING, colour temperature 3000K with CRI95. Luminaire with electronic wiring Dali included. Insolation Class I. Lifetime: 60.000 L80 B10.. With IP43 degree of protection. Group 0 photobiological safety. Environmental Product Declaration - EPD® available, according to UNE-EN ISO 9001:2015 and UNE-EN ISO 14001:2015.