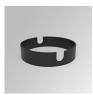

# **KOMBIC 150 SURFACE**

# K21SF2040OPWB3DMW

# KOMBIC 150 SF 1800 IP43 WBW OP DA MA/WH

# Description:

LAMP Suspended or ceiling mounting downlight model KOMBIC 150 SF. Body made of white aluminum extrusion with reflector made of recycled polycarbonate R-PC FR WHITE TM non-brominated flame retardant additive. Flammability grade V0 according to UL94. Matte metallic interior reflector and optical film. Heatsink made of diecast aluminium. COB LED WELLBEING, colour temperature 3000K with CRI95. Luminaire with electronic wiring Dali included. Insolation Class I. Lifetime: 60.000 L80 B10.. With IP43 degree of protection. Group 0 photobiological safety. Environmental Product Declaration - EPD® available, according to UNE-EN ISO 9001:2015 and UNE-EN ISO 14001:2015.

Finish: metalized polycarbonate mate

Weight: 1.478 g

Installation: Surface