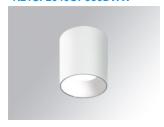

## **KOMBIC 150 SF 2400 IP43 9WW OP DA WH/WH**

## Description:

Suspended or ceiling mounting downlight model KOMBIC 150 SF by Lamp brand. Body made of white aluminum extrusion with reflector made of recycled polycarbonate R-PC FR WHITE TM non-brominated flame retardant additive. Flammability grade V0 according to UL94. White interior reflector and optical film. Heatsink made of diecast aluminium. COB LED, colour temperature 3000K with CRI90. Luminaire with electronic wiring Dali included. Insolation Class I. Lifetime: 50.000 L80 B10. With IP43 degree of protection. Group 0 photobiological safety. Environmental Product Declaration - EPD®available, according to UNE-EN ISO 9001:2015 and UNE-EN ISO 14001:2015.

Finish: Matte white RAL 9010

Weight: 1.478 g

Installation: Surface