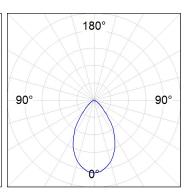

# **PHOTOMETRIC DATA:**

K21SF2040OP930DWW  $\eta$  = 100% Imax = 833 cd/klm UTE: 1,00B

CIE: 79 96 99 100 100