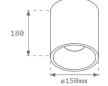

## Description:

Suspended or ceiling mounting downlight model KOMBIC 150 SF by Lamp brand. Body made of white aluminum extrusion with reflector made of recycled polycarbonate R-PC FR WHITE TM non-brominated flame retardant additive. Flammability grade V0 according to UL94. White interior reflector and optical film. Heatsink made of diecast aluminium. COB LED, colour temperature 3000K with CRI90. Luminaire with electronic wiring Dali included. Insolation Class I. Lifetime: 50.000 L80 B10. With IP43 degree of protection. Group 0 photobiological safety. Environmental Product Declaration - EPD®available, according to UNE-EN ISO 9001:2015 and UNE-EN ISO 14001:2015.

Finish: Matte white RAL 9010

Weight: 1.478 g

Installation: Surface

## **TECHNICAL SPECIFICATIONS:**

 Light output:
 1.770 lm
 °K:
 3000

 Plum:
 19,8W
 CRI:
 90

 Efficacy:
 89,5 lm/w
 MacAdam:
 3

 Type:
 COB
 Power Supply:
 220-240V 50/60Hz

 LED Lifetime:
 50.000 L80 B10 (Ta=25°C)
 Gear:
 Adjustable DALI