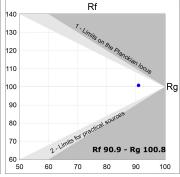

## **TECHNICAL SPECIFICATIONS:**

 Light output:
 1.770 lm
 °K:
 3000

 Plum:
 19,8W
 CRI:
 90

 Efficacy:
 89,5 lm/w
 MacAdam:
 3

 Type:
 COB
 Power Supply:
 220-240V 50/60Hz

 LED Lifetime:
 50.000 L80 B10 (Ta=25°C)
 Gear:
 Adjustable DALI