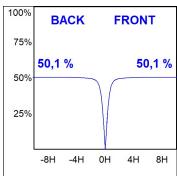

# **PHOTOMETRIC DATA:**

K21SF2040OP930DWW  $\eta$  = 100% Imax = 833 cd/klm UTE: 1,00B

CIE: 79 96 99 100 100