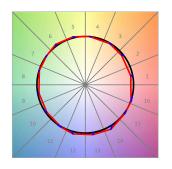

# **PHOTOMETRIC DATA:**

K21SF2040OP930DWW  $\eta$  = 100% Imax = 833 cd/klm UTE: 1,00B

CIE: 79 96 99 100 100