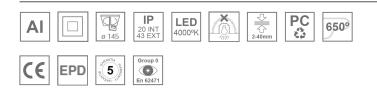

#### **Description:**

Round recessed downlight model KOMBIC 150 RD by Lamp brand. Reflector made of recycled polycarbonate R-PC FR WHITE TM non-brominated flame retardant additive. Flammability grade V0 according to UL94. Interior reflector and frame in black finish. Heatsink made of die-cast aluminium. COB LED, colour temperature 4000K with CR80. Luminaire with electronic wiring included. Insolation Class II. Lifetime: 100.000 L90 B10. With IP43 degree of protection. Group 0 photobiological safety. With Wide Flood optics to achieve a controlled light distribution and low UGR<19. Environmental Product Declaration - EPD®available, according to UNE-EN ISO 9001:2015 and UNE-EN ISO 14001:2015.

### **TECHNICAL SPECIFICATIONS:**

| Light output: | 2.446 lm                   | ⁰K :          | 4000             |
|---------------|----------------------------|---------------|------------------|
| Plum:         | 19W                        | CRI :         | 80               |
| Efficacy:     | 128,7 lm/w                 | MacAdam:      | 3                |
| UGR:          | <19                        | Power Supply: | 220-240V 50/60Hz |
| Туре:         | СОВ                        | Gear:         | Electronic       |
| LED Lifetime: | 100.000h L90 B10 (Ta=25⁰C) |               |                  |
| Power:        | 17W                        |               |                  |