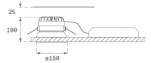

Finish: Matte black RAL 9011

Weight: 704 g

Installation: Recessed

### **TECHNICAL SPECIFICATIONS:**

| Light output: | 2.446 lm                   | ⁰K :          | 4000             |
|---------------|----------------------------|---------------|------------------|
| Plum:         | 19W                        | CRI :         | 80               |
| Efficacy:     | 128,7 lm/w                 | MacAdam:      | 3                |
| UGR:          | <19                        | Power Supply: | 220-240V 50/60Hz |
| Туре:         | СОВ                        | Gear:         | Electronic       |
| LED Lifetime: | 100.000h L90 B10 (Ta=25⁰C) |               |                  |
| Power:        | 17W                        |               |                  |