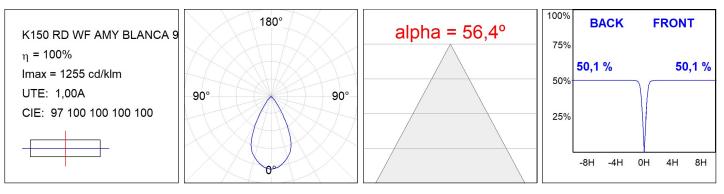

### **TECHNICAL SPECIFICATIONS:**

| Light output: | 2.446 lm                   | ⁰K :          | 4000             |
|---------------|----------------------------|---------------|------------------|
| Plum:         | 19W                        | CRI :         | 80               |
| Efficacy:     | 128,7 lm/w                 | MacAdam:      | 3                |
| UGR:          | <19                        | Power Supply: | 220-240V 50/60Hz |
| Туре:         | СОВ                        | Gear:         | Electronic       |
| LED Lifetime: | 100.000h L90 B10 (Ta=25⁰C) |               |                  |
| Power:        | 17W                        |               |                  |

### Light output tolerance +/- 10%