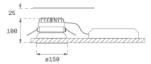

700 IP43 NW WFL DA MA/WH

#### **Description:**

Round recessed downlight model KOMBIC 150 RD by Lamp brand. Reflector made of recycled polycarbonate R-PC FR WHITE TM non-brominated flame retardant additive. Flammability grade V0 according to UL94. Matte metallic interior reflector and frame in white finish. Heatsink made of die-cast aluminium. COB LED, colour temperature 4000K with CR80. Luminaire with electronic wiring Dali included. Insolation Class II. Lifetime: 100.000 L90 B10. With IP43 degree of protection. Group 0 photobiological safety. With Wide Flood optics to achieve a controlled light distribution and low UGR<19. Environmental Product Declaration - EPD®available, according to UNE-EN ISO 9001:2015 and UNE-EN ISO 14001:2015.

Finish: metalized polycarbonate mate

Weight: 704 g



Installation: Recessed

#### **TECHNICAL SPECIFICATIONS:**

| Light output: | 2.453 lm                   | ⁰K :          | 4000             |
|---------------|----------------------------|---------------|------------------|
| Plum:         | 19W                        | CRI :         | 80               |
| Efficacy:     | 129,1 lm/w                 | MacAdam:      | 3                |
| UGR:          | <19                        | Power Supply: | 220-240V 50/60Hz |
| Туре:         | СОВ                        | Gear:         | Adjustable DALI  |
| LED Lifetime: | 100.000h L90 B10 (Ta=25ºC) |               |                  |
| Power:        | 17W                        |               |                  |

## Light output tolerance +/- 10%



## **CUSTOM MADE OPTIONS:**



LAMP reserves