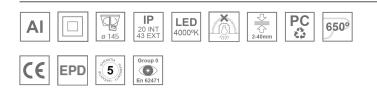

#### **Description:**

Round recessed downlight model KOMBIC 150 RD by Lamp brand. Reflector made of recycled polycarbonate R-PC FR WHITE TM non-brominated flame retardant additive. Flammability grade V0 according to UL94. Matte metallic interior reflector and frame in white finish. Heatsink made of die-cast aluminium. COB LED, colour temperature 4000K with CR80. Luminaire with electronic wiring Dali included. Insolation Class II. Lifetime: 100.000 L90 B10. With IP43 degree of protection. Group 0 photobiological safety. With Wide Flood optics to achieve a controlled light distribution and low UGR<19. Environmental Product Declaration - EPD®available, according to UNE-EN ISO 9001:2015 and UNE-EN ISO 14001:2015.

#### **TECHNICAL SPECIFICATIONS:**

| Light output: | 2.453 lm                   | ⁰K :          | 4000             |
|---------------|----------------------------|---------------|------------------|
| Plum:         | 19W                        | CRI :         | 80               |
| Efficacy:     | 129,1 lm/w                 | MacAdam:      | 3                |
| UGR:          | <19                        | Power Supply: | 220-240V 50/60Hz |
| Туре:         | СОВ                        | Gear:         | Adjustable DALI  |
| LED Lifetime: | 100.000h L90 B10 (Ta=25ºC) |               |                  |
| Power:        | 17W                        |               |                  |