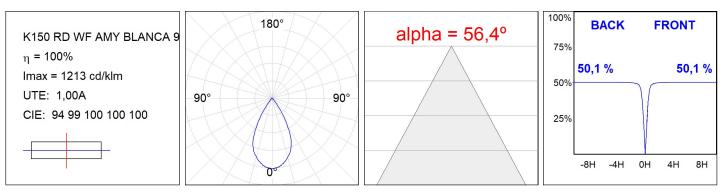

<19                        | Power Supply: | 220-240V 50/60Hz |
| Туре:         | СОВ                        | Gear:         | Adjustable DALI  |
| LED Lifetime: | 100.000h L90 B10 (Ta=25ºC) |               |                  |
| Power:        | 17W                        |               |                  |

## Light output tolerance +/- 10%



## **CUSTOM MADE OPTIONS:**



LAMP reserves the right to change the technical specifications of their products. These changes will allow the continual improvement of the products and will also ensure the conformity to current legal changes. Updated information is always available in our website www.lamp.es Worktitude for light

## **KOMBIC 150 DOWNLIGHT**

K21RD3540WF840DMW

KOMBIC 150 RD 3700 IP43 NW WFL DA MA/WH



#### **PHOTOMETRIC DATA :**