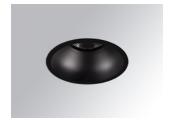

#### Description:

Round recessed downlight model KOMBIC 150 RD by Lamp brand. Reflector made of recycled polycarbonate R-PC FR WHITE TM non-brominated flame retardant additive. Flammability grade V0 according to UL94. Interior reflector and frame in black finish. Heatsink made of die-cast aluminium. COB LED, colour temperature 4000K with CR80. Luminaire with electronic wiring Dali included. Insolation Class II. Lifetime: 100.000 L90 B10. With IP43 degree of protection. Group 0 photobiological safety. With Wide Flood optics to achieve a controlled light distribution and low UGR<19. Environmental Product Declaration - EPD®available, according to UNE-EN ISO 9001:2015 and UNE-EN ISO 14001:2015.

Finish: Matte black RAL 9011

Weight: 704 g

Installation: Recessed