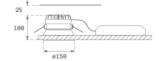

Finish: Matte black RAL 9011

Weight: 704 g

Installation: Recessed

#### **TECHNICAL SPECIFICATIONS:**

Light output: 2.446 lm °K: 4000 Plum: 19W CRI: 80 Efficacy: 128,7 lm/w 3 MacAdam:

UGR: <19 Power Supply: 220-240V 50/60Hz Type: СОВ Gear: Adjustable DALI

LED Lifetime: 100.000h L90 B10 (Ta=25°C)