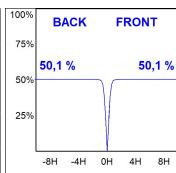

#### **PHOTOMETRIC DATA:**

K150 RD WF AMY BLANCA 9  $\eta$  = 100% Imax = 1255 cd/klm UTE: 1,00A

CIE: 97 100 100 100 100