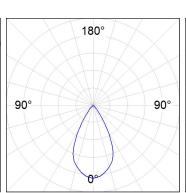

#### **PHOTOMETRIC DATA:**

K150 RD WF AMY BLANCA 9  $\eta$  = 100% Imax = 1255 cd/klm UTE: 1,00A

CIE: 97 100 100 100 100