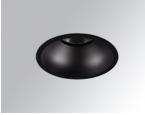

# **KOMBIC 150 DOWNLIGHT**

#### **Description:**

Round recessed downlight model KOMBIC 150 RD by Lamp brand. Reflector made of recycled polycarbonate R-PC FR WHITE TM non-brominated flame retardant additive. Flammability grade V0 according to UL94. Interior reflector and frame in black finish. Heatsink made of die-cast aluminium. COB LED, colour temperature 3000K with CR80. Luminaire with electronic wiring Dali included. Insolation Class II. Lifetime: 100.000 L90 B10. With IP43 degree of protection. Group 0 photobiological safety. With Wide Flood optics to achieve a controlled light distribution and low UGR<19. Environmental Product Declaration - EPD®available, according to UNE-EN ISO 9001:2015 and UNE-EN ISO 14001:2015.

Finish: Matte black RAL 9011

Weight: 704 g

Installation: Recessed