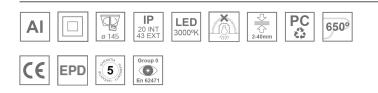

#### **Description:**

Round recessed downlight model KOMBIC 150 RD by Lamp brand. Reflector made of recycled polycarbonate R-PC FR WHITE TM non-brominated flame retardant additive. Flammability grade V0 according to UL94. Interior reflector and frame in black finish. Heatsink made of die-cast aluminium. COB LED, colour temperature 3000K with CR80. Luminaire with electronic wiring Dali included. Insolation Class II. Lifetime: 100.000 L90 B10. With IP43 degree of protection. Group 0 photobiological safety. With Wide Flood optics to achieve a controlled light distribution and low UGR<19. Environmental Product Declaration - EPD®available, according to UNE-EN ISO 9001:2015 and UNE-EN ISO 14001:2015.

#### **TECHNICAL SPECIFICATIONS:**

| Light output: | 2.388 lm                   | <b>°K</b> :   | 3000             |
|---------------|----------------------------|---------------|------------------|
| Plum:         | 19W                        | CRI :         | 80               |
| Efficacy:     | 125,7 lm/w                 | MacAdam:      | 3                |
| UGR:          | <19                        | Power Supply: | 220-240V 50/60Hz |
| Туре:         | COB                        | Gear:         | Adjustable DALI  |
| LED Lifetime: | 100.000h L90 B10 (Ta=25ºC) |               |                  |
| Power:        | 17W                        |               |                  |