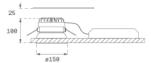

Finish: Matte black RAL 9011

Weight: 704 g

Installation: Recessed

#### **TECHNICAL SPECIFICATIONS:**

| Light output: | 2.388 lm                   | <b>°K</b> :   | 3000             |
|---------------|----------------------------|---------------|------------------|
| Plum:         | 19W                        | CRI :         | 80               |
| Efficacy:     | 125,7 lm/w                 | MacAdam:      | 3                |
| UGR:          | <19                        | Power Supply: | 220-240V 50/60Hz |
| Туре:         | COB                        | Gear:         | Adjustable DALI  |
| LED Lifetime: | 100.000h L90 B10 (Ta=25ºC) |               |                  |
| Power:        | 17W                        |               |                  |