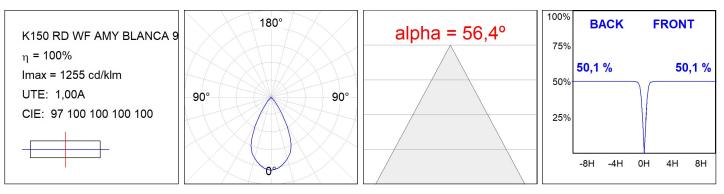

#### **TECHNICAL SPECIFICATIONS:**

| Light output: | 2.388 lm                   | <b>°K</b> :   | 3000             |
|---------------|----------------------------|---------------|------------------|
| Plum:         | 19W                        | CRI :         | 80               |
| Efficacy:     | 125,7 lm/w                 | MacAdam:      | 3                |
| UGR:          | <19                        | Power Supply: | 220-240V 50/60Hz |
| Туре:         | COB                        | Gear:         | Adjustable DALI  |
| LED Lifetime: | 100.000h L90 B10 (Ta=25ºC) |               |                  |
| Power:        | 17W                        |               |                  |