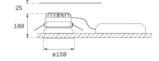

## **KOMBIC 150 DOWNLIGHT**



## K21RD3540OP840DWW



## KOMBIC 150 RD 3700 IP43 NW OPAL DA WH/WH

## Description:

Round recessed downlight model KOMBIC 150 RD by Lamp brand. Reflector made of recycled polycarbonate R-PC FR WHITE TM non-brominated flame retardant additive. Flammability grade V0 according to UL94. Interior reflector and frame in white finish and optical film. Heatsink made of die-cast aluminium. COB LED, colour temperature 4000K with CRI80. Luminaire with electronic wiring Dali included. Insolation Class II. Lifetime: 50.000 L70 B10. With IP43 degree of protection. Group 0 photobiological safety. Environmental Product Declaration - EPD®available, according to UNE-EN ISO 9001:2015 and UNE-EN ISO 14001:2015.

Finish: Matte white RAL 9010

Weight: 704 g



Installation: Recessed

## **TECHNICAL SPECIFICATIONS:**

 Light output:
 2.874 lm
 % :
 4000

 Plum:
 28W
 CRI :
 80

 Efficacy:
 83,4 lm/w
 MacAdam:
 3

 Type:
 COB
 Power Supply:
 220-240V 50/60Hz

 LED Lifetime:
 50.000 L70 B10 (Ta=25°C)
 Gear:
 Adjustable DALI

Power: 25W

#### Light output tolerance +/- 10%







# **CUSTOM MADE OPTIONS:**