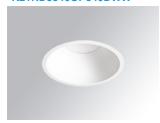

## Description:

Round recessed downlight model KOMBIC 150 RD by Lamp brand. Reflector made of recycled polycarbonate R-PC FR WHITE TM non-brominated flame retardant additive. Flammability grade V0 according to UL94. Interior reflector and frame in white finish and optical film. Heatsink made of die-cast aluminium. COB LED, colour temperature 4000K with CRI80. Luminaire with electronic wiring Dali included. Insolation Class II. Lifetime: 50.000 L70 B10. With IP43 degree of protection. Group 0 photobiological safety. Environmental Product Declaration - EPD®available, according to UNE-EN ISO 9001:2015 and UNE-EN ISO 14001:2015.