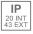

## Description:

Round recessed downlight model KOMBIC 150 RD by Lamp brand. Reflector made of recycled polycarbonate R-PC FR WHITE TM non-brominated flame retardant additive. Flammability grade V0 according to UL94. Interior reflector and frame in white finish and optical film. Heatsink made of die-cast aluminium. COB LED, colour temperature 4000K with CRI80. Luminaire with electronic wiring Dali included. Insolation Class II. Lifetime: 50.000 L70 B10. With IP43 degree of protection. Group 0 photobiological safety. Environmental Product Declaration - EPD®available, according to UNE-EN ISO 9001:2015 and UNE-EN ISO 14001:2015.