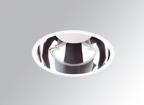

#### **Description:**

Round recessed downlight model KOMBIC 150 RD by Lamp brand. Reflector made of recycled polycarbonate R-PC FR WHITE TM non-brominated flame retardant additive. Flammability grade V0 according to UL94. Shiny metalized interior reflector and frame in white finish and optical film. Heatsink made of die-cast aluminium. COB LED, colour temperature 4000K with CRI80. Luminaire with electronic wiring Dali included. Insolation Class II. Lifetime: 50.000 L70 B10. With IP43 degree of protection. Group 0 photobiological safety. Environmental Product Declaration - EPD®available, according to UNE-EN ISO 9001:2015 and UNE-EN ISO 14001:2015.

Finish: BRILLIANT METALLIC POLYCARBONATE

Weight: 704 g

Installation: Recessed