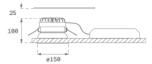

0 DOWNLIGHT**

#### K21RD3540OP840DRW



## KOMBIC 150 RD 3700 IP43 NW OPAL DA BR/WH

#### **Description:**

Round recessed downlight model KOMBIC 150 RD by Lamp brand. Reflector made of recycled polycarbonate R-PC FR WHITE TM non-brominated flame retardant additive. Flammability grade V0 according to UL94. Shiny metalized interior reflector and frame in white finish and optical film. Heatsink made of die-cast aluminium. COB LED, colour temperature 4000K with CRI80. Luminaire with electronic wiring Dali included. Insolation Class II. Lifetime: 50.000 L70 B10. With IP43 degree of protection. Group 0 photobiological safety. Environmental Product Declaration - EPD®available, according to UNE-EN ISO 9001:2015 and UNE-EN ISO 14001:2015.

Finish: BRILLIANT METALLIC POLYCARBONATE

Weight: 704 g



Installation: Recessed

#### **TECHNICAL SPECIFICATIONS:**

| Light output: | 2.904 lm                 | ⁰К:           | 4000             |
|---------------|--------------------------|---------------|------------------|
| Plum:         | 28W                      | CRI :         | 80               |
| Efficacy:     | 104,8 lm/w               | MacAdam:      | 3                |
| Туре:         | СОВ                      | Power Supply: | 220-240V 50/60Hz |
| LED Lifetime: | 50.000 L70 B10 (Ta=25°C) | Gear:         | Adjustable DALI  |
| Power:        | 25W                      |               |                  |

### Light output tolerance +/- 10%



#### **CUSTOM MADE OPTIONS:**



Worktitude for light

## **KOMBIC 150 DOWNLIGHT**

K21RD3540OP840DRW

KOMBIC 150 RD 3700 IP43 NW OPAL DA B