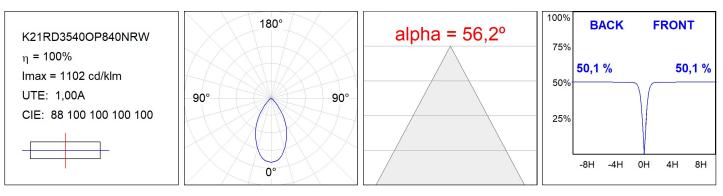

## **PHOTOMETRIC DATA :**

#### **TECHNICAL SPECIFICATIONS:**

| Light output: | 2.904 lm                 | ⁰К:           | 4000             |
|---------------|--------------------------|---------------|------------------|
| Plum:         | 28W                      | CRI :         | 80               |
| Efficacy:     | 104,8 lm/w               | MacAdam:      | 3                |
| Туре:         | СОВ                      | Power Supply: | 220-240V 50/60Hz |
| LED Lifetime: | 50.000 L70 B10 (Ta=25°C) | Gear:         | Adjustable DALI  |
| Power:        | 25W                      |               |                  |