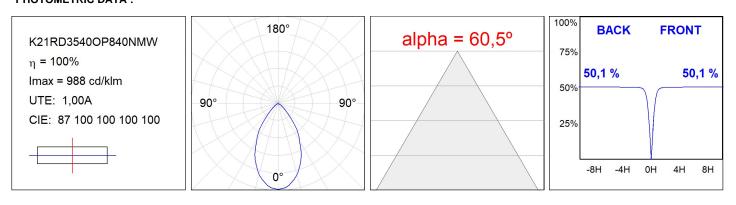

#### K21RD3540OP840DMW

### **TECHNICAL SPECIFICATIONS:**

| Light output: | 2.784 lm                 | ⁰К:           | 4000             |
|---------------|--------------------------|---------------|------------------|
| Plum:         | 28W                      | CRI :         | 80               |
| Efficacy:     | 100,5 lm/w               | MacAdam:      | 3                |
| Туре:         | СОВ                      | Power Supply: | 220-240V 50/60Hz |
| LED Lifetime: | 50.000 L70 B10 (Ta=25ºC) | Gear:         | Adjustable DALI  |
| Power:        | 25W                      |               |                  |