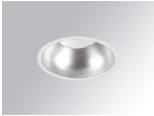

# **KOMBIC 150 DOWNLIGHT**

#### **Description:**

Round recessed downlight model KOMBIC 150 RD by Lamp brand. Reflector made of recycled polycarbonate R-PC FR WHITE TM non-brominated flame retardant additive. Flammability grade V0 according to UL94. Matte metallic interior reflector and frame in white finish and optical film. Heatsink made of die-cast aluminium. COB LED, colour temperature 4000K with CRI80. Luminaire with electronic wiring Dali included. Insolation Class II. Lifetime: 50.000 L70 B10. With IP43 degree of protection. Group 0 photobiological safety. Environmental Product Declaration - EPD®available, according to UNE-EN ISO 9001:2015 and UNE-EN ISO 14001:2015.