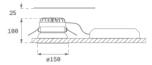

Finish: metalized polycarbonate mate

Weight: 704 g

Installation: Recessed

### **TECHNICAL SPECIFICATIONS:**

| Light output: | 2.784 lm                 | ⁰К:           | 4000             |
|---------------|--------------------------|---------------|------------------|
| Plum:         | 28W                      | CRI :         | 80               |
| Efficacy:     | 100,5 lm/w               | MacAdam:      | 3                |
| Туре:         | СОВ                      | Power Supply: | 220-240V 50/60Hz |
| LED Lifetime: | 50.000 L70 B10 (Ta=25ºC) | Gear:         | Adjustable DALI  |
| Power:        | 25W                      |               |                  |