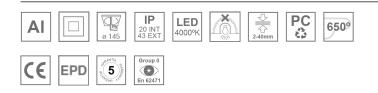

#### **Description:**

Round recessed downlight model KOMBIC 150 RD by Lamp brand. Reflector made of recycled polycarbonate R-PC FR WHITE TM non-brominated flame retardant additive. Flammability grade V0 according to UL94. Matte metallic interior reflector and frame in white finish and optical film. Heatsink made of die-cast aluminium. COB LED, colour temperature 4000K with CRI80. Luminaire with electronic wiring Dali included. Insolation Class II. Lifetime: 50.000 L70 B10. With IP43 degree of protection. Group 0 photobiological safety. Environmental Product Declaration - EPD®available, according to UNE-EN ISO 9001:2015 and UNE-EN ISO 14001:2015.

### **TECHNICAL SPECIFICATIONS:**

| Light output: | 2.784 lm                 | ⁰К:           | 4000             |
|---------------|--------------------------|---------------|------------------|
| Plum:         | 28W                      | CRI :         | 80               |
| Efficacy:     | 100,5 lm/w               | MacAdam:      | 3                |
| Туре:         | СОВ                      | Power Supply: | 220-240V 50/60Hz |
| LED Lifetime: | 50.000 L70 B10 (Ta=25ºC) | Gear:         | Adjustable DALI  |
| Power:        | 25W                      |               |                  |