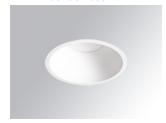

#### **KOMBIC 150 DOWNLIGHT**

#### Description:

Round recessed downlight model KOMBIC 150 RD by Lamp brand. Reflector made of recycled polycarbonate R-PC FR WHITE TM non-brominated flame retardant additive. Flammability grade V0 according to UL94. Interior reflector and frame in white finish and optical film. Heatsink made of die-cast aluminium. COB LED, colour temperature 3000K with CRI80. Luminaire with electronic wiring included. Insolation Class II. Lifetime: 50.000 L70 B10. With IP43 degree of protection. Group 0 photobiological safety. Environmental Product Declaration - EPD®available, according to UNE-EN ISO 9001:2015 and UNE-EN ISO 14001:2015.