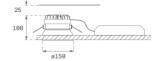

#### **KOMBIC 150 DOWNLIGHT**

#### K21RD3540OP830NWW



#### KOMBIC 150 RD 3700 IP43 WW OPAL WH/WH

#### Description:

Round recessed downlight model KOMBIC 150 RD by Lamp brand. Reflector made of recycled polycarbonate R-PC FR WHITE TM non-brominated flame retardant additive. Flammability grade V0 according to UL94. Interior reflector and frame in white finish and optical film. Heatsink made of die-cast aluminium. COB LED, colour temperature 3000K with CRI80. Luminaire with electronic wiring included. Insolation Class II. Lifetime: 50.000 L70 B10. With IP43 degree of protection. Group 0 photobiological safety. Environmental Product Declaration - EPD®available, according to UNE-EN ISO 9001:2015 and UNE-EN ISO 14001:2015.

Finish: Matte white RAL 9010

Weight: 704 g



Installation: Recessed

#### **TECHNICAL SPECIFICATIONS:**

Light output: 2.759 lm °K: 3000 Plum: 28W CRI: 80 Efficacy: 96,6 lm/w 3 MacAdam:

Type: СОВ Power Supply: 220-240V 50/60Hz

LED Lifetime: 50.000 L70 B10 (Ta=25°C) Gear: Electronic

Power: 25W

#### Light output tolerance +/- 10%

































## **CUSTOM MADE OPTIONS:**



















# **KOMBIC 150 DOWNLIGHT**



K21RD3540OP830NWW

KOMBIC 150 RD 3700 IP43 WW OPAL WH/WH

### **PHOTOMETRIC DATA:**

K21RD3540OP830NWW  $\eta$  = 100% Imax = 846 cd/klm UTE: 1,00B CIE: 79 96 99 100 100