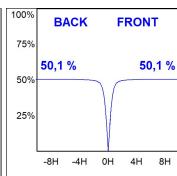

### **PHOTOMETRIC DATA:**

K21RD3540OP830NWW  $\eta$  = 100% Imax = 846 cd/klm UTE: 1,00B CIE: 79 96 99 100 100