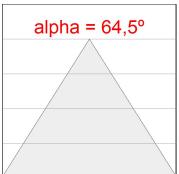

### **PHOTOMETRIC DATA:**

K21RD3540OP830NWW  $\eta$  = 100% Imax = 846 cd/klm UTE: 1,00B CIE: 79 96 99 100 100