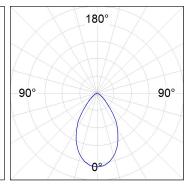

### **PHOTOMETRIC DATA:**

K21RD3540OP830NWW  $\eta$  = 100% Imax = 846 cd/klm UTE: 1,00B CIE: 79 96 99 100 100