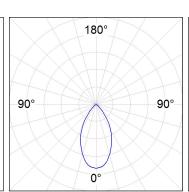

### **PHOTOMETRIC DATA:**

K21RD3540OP830NRW  $\eta$  = 100%

lmax = 1102 cd/klm

UTE: 1,00A

CIE: 88 100 100 100 100