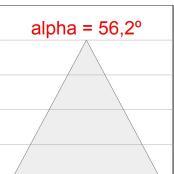

### **PHOTOMETRIC DATA:**

K21RD3540OP830NRW  $\eta$  = 100%

lmax = 1102 cd/klm

UTE: 1,00A

CIE: 88 100 100 100 100