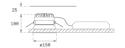

1RD3540OP830DRW



#### KOMBIC 150 RD 3700 IP43 WW OPAL DA BR/WH

#### Description:

Round recessed downlight model KOMBIC 150 RD by Lamp brand. Reflector made of recycled polycarbonate R-PC FR WHITE TM non-brominated flame retardant additive. Flammability grade V0 according to UL94. Shiny metalized interior reflector and frame in white finish and optical film. Heatsink made of die-cast aluminium. COB LED, colour temperature 3000K with CRI80. Luminaire with electronic wiring Dali included. Insolation Class II. Lifetime: 50.000 L70 B10. With IP43 degree of protection. Group 0 photobiological safety. Environmental Product Declaration - EPD®available, according to UNE-EN ISO 9001:2015 and UNE-EN ISO 14001:2015.

BRILLIANT METALLIC POLYCARBONATE Finish:

Weight: 704 g

Installation: Recessed



#### **TECHNICAL SPECIFICATIONS:**

Light output: 2.788 lm °K: 3000 Plum: 28W CRI: 80 Efficacy: 100,7 lm/w 3 MacAdam:

Type: СОВ Power Supply: 220-240V 50/60Hz LED Lifetime: 50.000 L70 B10 (Ta=25°C) Gear: Adjustable DALI

Power: 25W

#### Light output tolerance +/- 10%





























## **CUSTOM MADE OPTIONS:**

















# **KOMBIC 150 DOWNLIGHT**



K21RD3540OP830DRW

KOMBIC 150 RD 3700 IP43 WW OPAL DA BR/WH

### **PHOTOMETRIC DATA:**

K21RD3540OP830NRW  $\eta$  = 100%

lmax = 1102 cd/klm

UTE: 1,00A

CIE: 88 100 100 100 100