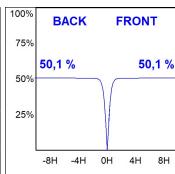

### **PHOTOMETRIC DATA:**

K21RD3540OP830NRW  $\eta$  = 100%

lmax = 1102 cd/klm

UTE: 1,00A

CIE: 88 100 100 100 100