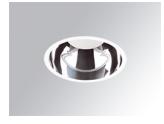

#### **KOMBIC 150 DOWNLIGHT**

#### K21RD3540OP830DRW

#### KOMBIC 150 RD 3700 IP43 WW OPAL DA BR/WH

#### Description:

Round recessed downlight model KOMBIC 150 RD by Lamp brand. Reflector made of recycled polycarbonate R-PC FR WHITE TM non-brominated flame retardant additive. Flammability grade V0 according to UL94. Shiny metalized interior reflector and frame in white finish and optical film. Heatsink made of die-cast aluminium. COB LED, colour temperature 3000K with CRI80. Luminaire with electronic wiring Dali included. Insolation Class II. Lifetime: 50.000 L70 B10. With IP43 degree of protection. Group 0 photobiological safety. Environmental Product Declaration - EPD®available, according to UNE-EN ISO 9001:2015 and UNE-EN ISO 14001:2015.