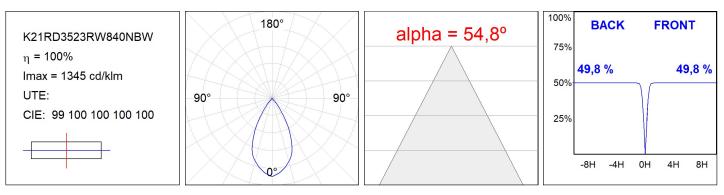

| 4000             |
|---------------|--------------------------|---------------|------------------|
| Plum:         | 28,3W                    | CRI :         | 80               |
| Efficacy:     | 120,1 lm/w               | MacAdam:      | 3                |
| UGR:          | <19                      | Power Supply: | 220-240V 50/60Hz |
| Туре:         | COB                      | Gear:         | Electronic       |
| LED Lifetime: | 66.000 L80 B10 (Ta=25°C) |               |                  |
| Power:        | 25W                      |               |                  |

#### Light output tolerance +/- 10%



## **CUSTOM MADE OPTIONS:**



Worktitude for light

## **KOMBIC 150 DOWNLIGHT**

K21RD3523RW840NBW

KOMBIC 150 RD 3700 IP23 NW RF WF BK/WH



### **PHOTOMETRIC DATA :**