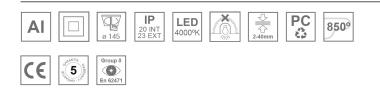

#### Description:

Round recessed downlight model KOMBIC 150 RD by Lamp brand. Reflector made of recycled polycarbonate R-PC FR WHITE TM non-brominated flame retardant additive. Flammability grade V0 according to UL94. Black interior reflector and frame in white finish. Heatsink made of die-cast aluminium. COB LED, colour temperature 4000K with CRI80. Luminaire with electronic wiring included. Insolation Class II. Lifetime: 66.000 L80 B10. With IP23 degree of protection. Group 0 photobiological safety. Reflector aluminium Wide Flood to achieve a controlled light distribution and low UGR<19.

#### **TECHNICAL SPECIFICATIONS:**

| Light output: | 3.400 lm                 | ⁰K :          | 4000             |
|---------------|--------------------------|---------------|------------------|
| Plum:         | 28,3W                    | CRI :         | 80               |
| Efficacy:     | 120,1 lm/w               | MacAdam:      | 3                |
| UGR:          | <19                      | Power Supply: | 220-240V 50/60Hz |
| Туре:         | COB                      | Gear:         | Electronic       |
| LED Lifetime: | 66.000 L80 B10 (Ta=25°C) |               |                  |
| Power:        | 25W                      |               |                  |