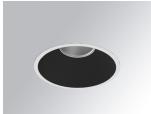

# **KOMBIC 150 DOWNLIGHT**

#### K21RD3523RW840NBW

#### KOMBIC 150 RD 3700 IP23 NW RF WF BK/WH

#### Description:

Round recessed downlight model KOMBIC 150 RD by Lamp brand. Reflector made of recycled polycarbonate R-PC FR WHITE TM non-brominated flame retardant additive. Flammability grade V0 according to UL94. Black interior reflector and frame in white finish. Heatsink made of die-cast aluminium. COB LED, colour temperature 4000K with CRI80. Luminaire with electronic wiring included. Insolation Class II. Lifetime: 66.000 L80 B10. With IP23 degree of protection. Group 0 photobiological safety. Reflector aluminium Wide Flood to achieve a controlled light distribution and low UGR<19.

Finish: Matte black RAL 9011

Weight: 704 g

Installation: Recessed