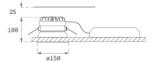

# **KOMBIC 150 DOWNLIGHT**

#### K21RD3523RW840NBW



#### KOMBIC 150 RD 3700 IP23 NW RF WF BK/WH

#### Description:

Round recessed downlight model KOMBIC 150 RD by Lamp brand. Reflector made of recycled polycarbonate R-PC FR WHITE TM non-brominated flame retardant additive. Flammability grade V0 according to UL94. Black interior reflector and frame in white finish. Heatsink made of die-cast aluminium. COB LED, colour temperature 4000K with CRI80. Luminaire with electronic wiring included. Insolation Class II. Lifetime: 66.000 L80 B10. With IP23 degree of protection. Group 0 photobiological safety. Reflector aluminium Wide Flood to achieve a controlled light distribution and low UGR<19.

Finish: Matte black RAL 9011

Weight: 704 g



Installation: Recessed

#### **TECHNICAL SPECIFICATIONS:**

| Light output: | 3.400 lm                 | ⁰K :          | 4000             |
|---------------|--------------------------|---------------|------------------|
| Plum:         | 28,3W                    | CRI :         | 80               |
| Efficacy:     | 120,1 lm/w               | MacAdam:      | 3                |
| UGR:          | <19                      | Power Supply: | 220-240V 50/60Hz |
| Туре:         | COB                      | Gear:         | Electronic       |
| LED Lifetime: | 66.000 L80 B10 (Ta=25°C) |               |                  |
| Power:        | 25W                      |               |                  |

#### Light output tolerance +/- 10%



## **CUSTOM MADE OPTIONS:**



Worktitude for light

## **