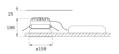

Finish: Matte black RAL 9011

Weight: 704 g

Installation: Recessed

#### **TECHNICAL SPECIFICATIONS:**

| Light output: | 3.400 lm                 | °K :          | 4000             |
|---------------|--------------------------|---------------|------------------|
| Plum:         | 28,3W                    | CRI :         | 80               |
| Efficacy:     | 120,1 lm/w               | MacAdam:      | 3                |
| UGR:          | <19                      | Power Supply: | 220-240V 50/60Hz |
| Туре:         | СОВ                      | Gear:         | Electronic       |
| LED Lifetime: | 66.000 L80 B10 (Ta=25⁰C) |               |                  |
| Power:        | 25W                      |               |                  |