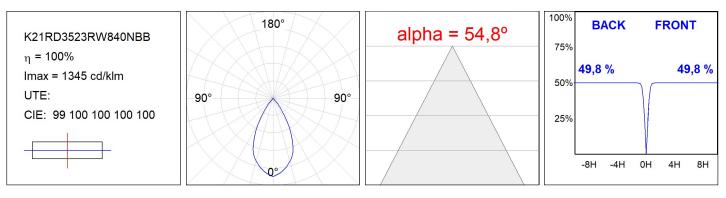

### PHOTOMETRIC DATA :

#### K21RD3523RW840NBB

#### KOMBIC 150 RD 3700 IP23 NW RF WF BK/BK