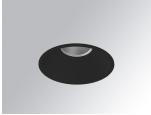

# **KOMBIC 150 DOWNLIGHT**

#### **Description:**

Round recessed downlight model KOMBIC 150 RD by Lamp brand. Reflector made of recycled polycarbonate R-PC FR WHITE TM non-brominated flame retardant additive. Flammability grade V0 according to UL94. Interior reflector and frame in black finish. Heatsink made of die-cast aluminium. COB LED, colour temperature 4000K with CRI80. Luminaire with electronic wiring included. Insolation Class II. Lifetime: 66.000 L80 B10. With IP23 degree of protection. Group 0 photobiological safety. Reflector aluminium Wide Flood to achieve a controlled light distribution and low UGR<19.

Finish: Matte black RAL 9011

Weight: 704 g

Installation: Recessed