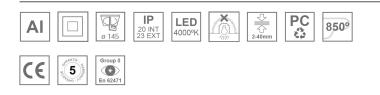

#### **Description:**

Round recessed downlight model KOMBIC 150 RD by Lamp brand. Reflector made of recycled polycarbonate R-PC FR WHITE TM non-brominated flame retardant additive. Flammability grade V0 according to UL94. Interior reflector and frame in black finish. Heatsink made of die-cast aluminium. COB LED, colour temperature 4000K with CRI80. Luminaire with electronic wiring Dali included. Insolation Class II. Lifetime: 66.000 L80 B10. With IP23 degree of protection. Group 0 photobiological safety. Reflector aluminium Wide Flood to achieve a controlled light distribution and low UGR<19.

#### **TECHNICAL SPECIFICATIONS:**

| Light output: | 3.400 lm                 | ⁰K :          | 4000             |
|---------------|--------------------------|---------------|------------------|
| Plum:         | 28,3W                    | CRI :         | 80               |
| Efficacy:     | 120,1 lm/w               | MacAdam:      | 3                |
| UGR:          | <19                      | Power Supply: | 220-240V 50/60Hz |
| Туре:         | СОВ                      | Gear:         | Adjustable DALI  |
| LED Lifetime: | 66.000 L80 B10 (Ta=25⁰C) |               |                  |
| Power:        | 25W                      |               |                  |