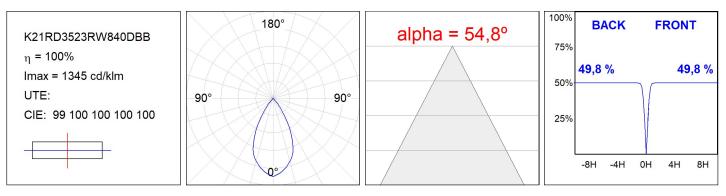

| 4000             |
|---------------|--------------------------|---------------|------------------|
| Plum:         | 28,3W                    | CRI :         | 80               |
| Efficacy:     | 120,1 lm/w               | MacAdam:      | 3                |
| UGR:          | <19                      | Power Supply: | 220-240V 50/60Hz |
| Туре:         | СОВ                      | Gear:         | Adjustable DALI  |
| LED Lifetime: | 66.000 L80 B10 (Ta=25⁰C) |               |                  |
| Power:        | 25W                      |               |                  |

#### Light output tolerance +/- 10%



### CUSTOM MADE OPTIONS:



Worktitude for light

## **KOMBIC 150 DOWNLIGHT**

K21RD3523RW840DBB

KOMBIC 150 RD 3700 IP23 NW RF WF DA BK/B



### **PHOTOMETRIC DATA :**