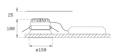

# **KOMBIC 150 DOWNLIGHT**

#### K21RD3523RW840DBB





#### KOMBIC 150 RD 3700 IP23 NW RF WF DA BK/B

#### **Description:**

Round recessed downlight model KOMBIC 150 RD by Lamp brand. Reflector made of recycled polycarbonate R-PC FR WHITE TM non-brominated flame retardant additive. Flammability grade V0 according to UL94. Interior reflector and frame in black finish. Heatsink made of die-cast aluminium. COB LED, colour temperature 4000K with CRI80. Luminaire with electronic wiring Dali included. Insolation Class II. Lifetime: 66.000 L80 B10. With IP23 degree of protection. Group 0 photobiological safety. Reflector aluminium Wide Flood to achieve a controlled light distribution and low UGR<19.

Finish: Matte black RAL 9011

Weight: 704 g

Installation: Recessed

#### **TECHNICAL SPECIFICATIONS:**

| Light output: | 3.400 lm                 |