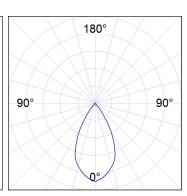

# **PHOTOMETRIC DATA:**

K21RD3523RW830DBB  $\eta$  = 100% lmax = 1345 cd/klmUTE: CIE: 99 100 100 100 100