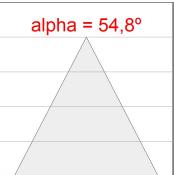

# Description:

Round recessed downlight model KOMBIC 150 RD by Lamp brand. Reflector made of recycled polycarbonate R-PC FR WHITE TM non-brominated flame retardant additive. Flammability grade V0 according to UL94. Interior reflector and frame in black finish. Heatsink made of die-cast aluminium. COB LED, colour temperature 3000K with CRI80. Luminaire with electronic wiring Dali included. Insolation Class II. Lifetime: 66.000 L80 B10. With IP23 degree of protection. Group 0 photobiological safety. Reflector aluminium Wide Flood to achieve a controlled light distribution and low UGR<19.

# **TECHNICAL SPECIFICATIONS:**

Light output: 3.239 Im °K: 3000 Plum: 28,3W CRI: 80 Efficacy: 114,5 lm/w 3 MacAdam:

UGR: <19 Power Supply: 220-240V 50/60Hz Type: СОВ Gear: Adjustable DALI

LED Lifetime: 66.000 L80 B10 (Ta=25°C)