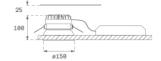

# **KOMBIC 150 DOWNLIGHT**

# K21RD3523RW830DBB



# KOMBIC 150 RD 3700 IP23 WW RF WF DA BK/B

# Description:

Round recessed downlight model KOMBIC 150 RD by Lamp brand. Reflector made of recycled polycarbonate R-PC FR WHITE TM non-brominated flame retardant additive. Flammability grade V0 according to UL94. Interior reflector and frame in black finish. Heatsink made of die-cast aluminium. COB LED, colour temperature 3000K with CRI80. Luminaire with electronic wiring Dali included. Insolation Class II. Lifetime: 66.000 L80 B10. With IP23 degree of protection. Group 0 photobiological safety. Reflector aluminium Wide Flood to achieve a controlled light distribution and low UGR<19.

Finish: Matte black RAL 9011

Weight: 704 g



Installation: Recessed

# **TECHNICAL SPECIFICATIONS:**

Light output: 3.239 Im °K: 3000 Plum: 28,3W CRI: 80 Efficacy: 114,5 lm/w 3 MacAdam:

UGR: <19 Power Supply: 220-240V 50/60Hz Type: СОВ Gear: Adjustable DALI

LED Lifetime: 66.000 L80 B10 (Ta=25°C)

25W Power:

# Light output tolerance +/- 10%

































# **CUSTOM MADE OPTIONS:**





















Data according to regulations 2019/2020/EU and 2019/2015/EU

# **KOMBIC 150 DOWNLIGHT**



K21RD3523RW830DBB

KOMBIC 150 RD 3700 IP23 WW RF WF DA BK/B

# **PHOTOMETRIC DATA:**

K21RD3523RW830DBB  $\eta$  = 100% lmax = 1345 cd/klmUTE: CIE: 99 100 100 100 100