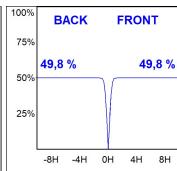

# **PHOTOMETRIC DATA:**

K21RD3523RW830DBB  $\eta$  = 100% lmax = 1345 cd/klmUTE: CIE: 99 100 100 100 100