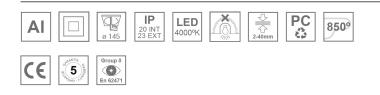

#### **Description:**

Round recessed downlight model KOMBIC 150 RD by Lamp brand. Reflector made of recycled polycarbonate R-PC FR WHITE TM non-brominated flame retardant additive. Flammability grade V0 according to UL94. Matte metallic interior reflector and frame in white finish. Heatsink made of die-cast aluminium. COB LED, colour temperature 4000K with CRI80. Luminaire with electronic wiring included. Insolation Class II. Lifetime: 66.000 L80 B10. With IP23 degree of protection. Group 0 photobiological safety. Reflector aluminium Flood to achieve a controlled light distribution and low UGR<19.

## **TECHNICAL SPECIFICATIONS:**

| Light output: | 3.303 lm                 | <b>°K</b> :   | 4000             |
|---------------|--------------------------|---------------|------------------|
| Plum:         | 28,3W                    | CRI :         | 80               |
| Efficacy:     | 116,7 lm/w               | MacAdam:      | 3                |
| UGR:          | <19                      | Power Supply: | 220-240V 50/60Hz |
| Туре:         | COB                      | Gear:         | Electronic       |
| LED Lifetime: | 66.000 L80 B10 (Ta=25°C) |               |                  |
| Power:        | 25W                      |               |                  |