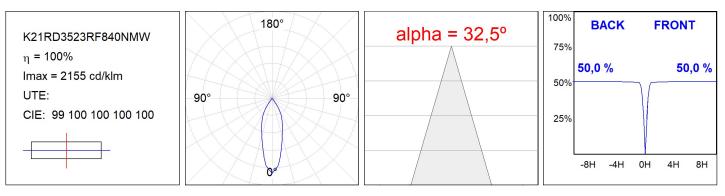

:          | <19                      | Power Supply: | 220-240V 50/60Hz |
| Туре:         | COB                      | Gear:         | Electronic       |
| LED Lifetime: | 66.000 L80 B10 (Ta=25°C) |               |                  |
| Power:        | 25W                      |               |                  |

## Light output tolerance +/- 10%



## **CUSTOM MADE OPTIONS:**



LAMP reserves the right to change the technical specifications of their products. These changes will allow the continual improvement of the products and will also ensure the conformity to current legal changes. Updated information is always available in our website www.lamp.es Worktitude for light

# **KOMBIC 150 DOWNLIGHT**

K21RD3523RF840NMW

KOMBIC 150 RD 3700 IP23 NW RF FL MA/WH



## **PHOTOMETRIC DATA :**