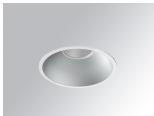

# **KOMBIC 150 DOWNLIGHT**

### K21RD3523RF840NMW

### KOMBIC 150 RD 3700 IP23 NW RF FL MA/WH

#### **Description:**

Round recessed downlight model KOMBIC 150 RD by Lamp brand. Reflector made of recycled polycarbonate R-PC FR WHITE TM non-brominated flame retardant additive. Flammability grade V0 according to UL94. Matte metallic interior reflector and frame in white finish. Heatsink made of die-cast aluminium. COB LED, colour temperature 4000K with CRI80. Luminaire with electronic wiring included. Insolation Class II. Lifetime: 66.000 L80 B10. With IP23 degree of protection. Group 0 photobiological safety. Reflector aluminium Flood to achieve a controlled light distribution and low UGR<19.