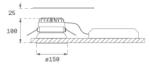

Finish: metalized polycarbonate mate

Weight: 704 g

Installation: Recessed

## **TECHNICAL SPECIFICATIONS:**

| Light output: | 3.303 lm                 | <b>°K</b> :   | 4000             |
|---------------|--------------------------|---------------|------------------|
| Plum:         | 28,3W                    | CRI :         | 80               |
| Efficacy:     | 116,7 lm/w               | MacAdam:      | 3                |
| UGR:          | <19                      | Power Supply: | 220-240V 50/60Hz |
| Туре:         | COB                      | Gear:         | Electronic       |
| LED Lifetime: | 66.000 L80 B10 (Ta=25°C) |               |                  |
| Power:        | 25W                      |               |                  |