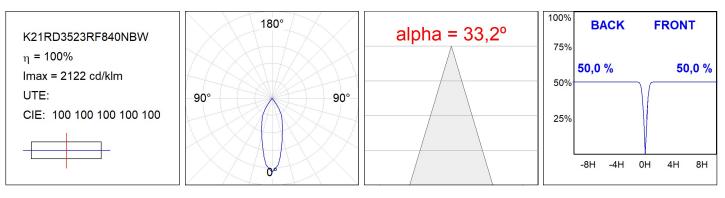

## K21RD3523RF840NBW

KOMBIC 150 RD 3700 IP23 NW RF FL BK/WH

## PHOTOMETRIC DATA :

#### **TECHNICAL SPECIFICATIONS:**

| Light output: | 3.383 lm                 | <b>°K</b> :   | 4000             |
|---------------|--------------------------|---------------|------------------|
| Plum:         | 28,3W                    | CRI :         | 80               |
| Efficacy:     | 119,5 lm/w               | MacAdam:      | 3                |
| UGR:          | <19                      | Power Supply: | 220-240V 50/60Hz |
| Туре:         | COB                      | Gear:         | Electronic       |
| LED Lifetime: | 66.000 L80 B10 (Ta=25°C) |               |                  |
| Power:        | 25W                      |               |                  |