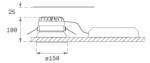

Finish: Matte black RAL 9011

Weight: 704 g

Installation: Recessed

#### **TECHNICAL SPECIFICATIONS:**

| Light output: | 3.383 lm                 | <b>°K</b> :   | 4000             |
|---------------|--------------------------|---------------|------------------|
| Plum:         | 28,3W                    | CRI :         | 80               |
| Efficacy:     | 119,5 lm/w               | MacAdam:      | 3                |
| UGR:          | <19                      | Power Supply: | 220-240V 50/60Hz |
| Туре:         | COB                      | Gear:         | Electronic       |
| LED Lifetime: | 66.000 L80 B10 (Ta=25°C) |               |                  |
| Power:        | 25W                      |               |                  |