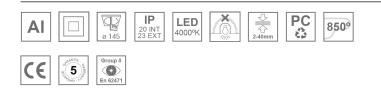

#### **Description:**

Round recessed downlight model KOMBIC 150 RD by Lamp brand. Reflector made of recycled polycarbonate R-PC FR WHITE TM non-brominated flame retardant additive. Flammability grade V0 according to UL94. Black interior reflector and frame in white finish. Heatsink made of die-cast aluminium. COB LED, colour temperature 4000K with CRI80. Luminaire with electronic wiring included. Insolation Class II. Lifetime: 66.000 L80 B10. With IP23 degree of protection. Group 0 photobiological safety. Reflector aluminium Flood to achieve a controlled light distribution and low UGR<19.

#### **TECHNICAL SPECIFICATIONS:**

| Light output: | 3.383 lm                 | <b>°K</b> :   | 4000             |
|---------------|--------------------------|---------------|------------------|
| Plum:         | 28,3W                    | CRI :         | 80               |
| Efficacy:     | 119,5 lm/w               | MacAdam:      | 3                |
| UGR:          | <19                      | Power Supply: | 220-240V 50/60Hz |
| Туре:         | COB                      | Gear:         | Electronic       |
| LED Lifetime: | 66.000 L80 B10 (Ta=25°C) |               |                  |
| Power:        | 25W                      |               |                  |