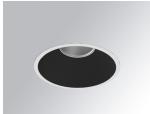

# **KOMBIC 150 DOWNLIGHT**

#### K21RD3523RF840NBW

#### KOMBIC 150 RD 3700 IP23 NW RF FL BK/WH

#### **Description:**

Round recessed downlight model KOMBIC 150 RD by Lamp brand. Reflector made of recycled polycarbonate R-PC FR WHITE TM non-brominated flame retardant additive. Flammability grade V0 according to UL94. Black interior reflector and frame in white finish. Heatsink made of die-cast aluminium. COB LED, colour temperature 4000K with CRI80. Luminaire with electronic wiring included. Insolation Class II. Lifetime: 66.000 L80 B10. With IP23 degree of protection. Group 0 photobiological safety. Reflector aluminium Flood to achieve a controlled light distribution and low UGR<19.

Finish: Matte black RAL 9011

Weight: 704 g

Installation: Recessed