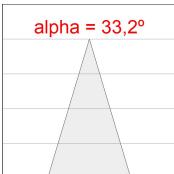

## **PHOTOMETRIC DATA:**

$$\label{eq:controller} \begin{split} \text{K21RD3523RF840DBB} \\ \eta &= 100\% \\ \text{Imax} &= 2122 \text{ cd/kIm} \\ \text{UTE:} \\ \text{CIE:} \ 100\ 100\ 100\ 100\ 100\ 100 \end{split}$$