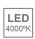

## Description:

Round recessed downlight model KOMBIC 150 RD by Lamp brand. Reflector made of recycled polycarbonate R-PC FR WHITE TM non-brominated flame retardant additive. Flammability grade V0 according to UL94. Interior reflector and frame in black finish. Heatsink made of die-cast aluminium. COB LED, colour temperature 4000K with CRI80. Luminaire with electronic wiring Dali included. Insolation Class II. Lifetime: 66.000 L80 B10. With IP23 degree of protection. Group 0 photobiological safety. Reflector aluminium Flood to achieve a controlled light distribution and low UGR<19.

## **TECHNICAL SPECIFICATIONS:**

Light output: 3.383 lm °K: 4000 Plum: 28,3W CRI: 80 Efficacy: 119,5 lm/w 3 MacAdam:

UGR: <19 Power Supply: 220-240V 50/60Hz Type: СОВ Gear: Adjustable DALI

LED Lifetime: 66.000 L80 B10 (Ta=25°C)