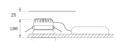

## **TECHNICAL SPECIFICATIONS:**

Light output: 3.383 lm °K: 4000 Plum: 28,3W CRI: 80 Efficacy: 119,5 lm/w 3 MacAdam:

UGR: <19 Power Supply: 220-240V 50/60Hz Type: СОВ Gear: Adjustable DALI

LED Lifetime: 66.000 L80 B10 (Ta=25°C)

25W Power:

# Light output tolerance +/- 10%