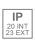

## Description:

Round recessed downlight model KOMBIC 150 RD by Lamp brand. Reflector made of recycled polycarbonate R-PC FR WHITE TM non-brominated flame retardant additive. Flammability grade V0 according to UL94. Interior reflector and frame in black finish. Heatsink made of die-cast aluminium. COB LED, colour temperature 4000K with CRI80. Luminaire with electronic wiring Dali included. Insolation Class II. Lifetime: 66.000 L80 B10. With IP23 degree of protection. Group 0 photobiological safety. Reflector aluminium Flood to achieve a controlled light distribution and low UGR<19.

## **TECHNICAL SPECIFICATIONS:**

Light output: 3.383 lm °K: 4000 Plum: 28,3W CRI: 80 Efficacy: 119,5 lm/w 3 MacAdam:

UGR: <19 Power Supply: 220-240V 50/60Hz Type: СОВ Gear: Adjustable DALI

LED Lifetime: 66.000 L80 B10 (Ta=25°C)