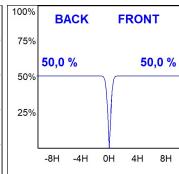

## **PHOTOMETRIC DATA:**

$$\label{eq:controller} \begin{split} \text{K21RD3523RF840DBB} \\ \eta &= 100\% \\ \text{Imax} &= 2122 \text{ cd/kIm} \\ \text{UTE:} \\ \text{CIE:} \ 100\ 100\ 100\ 100\ 100\ 100 \end{split}$$