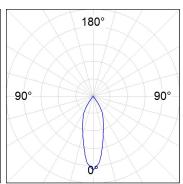

## **PHOTOMETRIC DATA:**

$$\label{eq:controller} \begin{split} \text{K21RD3523RF840DBB} \\ \eta &= 100\% \\ \text{Imax} &= 2122 \text{ cd/kIm} \\ \text{UTE:} \\ \text{CIE:} \ 100\ 100\ 100\ 100\ 100\ 100 \end{split}$$