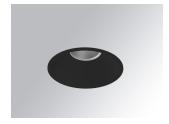

## Description:

Round recessed downlight model KOMBIC 150 RD by Lamp brand. Reflector made of recycled polycarbonate R-PC FR WHITE TM non-brominated flame retardant additive. Flammability grade V0 according to UL94. Interior reflector and frame in black finish. Heatsink made of die-cast aluminium. COB LED, colour temperature 4000K with CRI80. Luminaire with electronic wiring Dali included. Insolation Class II. Lifetime: 66.000 L80 B10. With IP23 degree of protection. Group 0 photobiological safety. Reflector aluminium Flood to achieve a controlled light distribution and low UGR<19.

Finish: Matte black RAL 9011

Weight: 704 g

Installation: Recessed