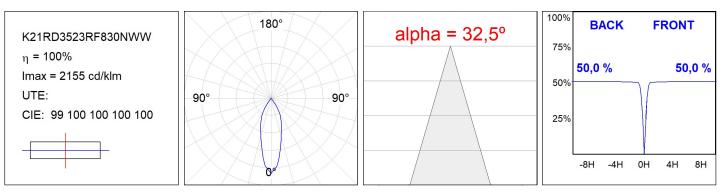

| 3000             |
|---------------|--------------------------|---------------|------------------|
| Plum:         | 28,3W                    | CRI :         | 80               |
| Efficacy:     | 111,2 lm/w               | MacAdam:      | 3                |
| UGR:          | <19                      | Power Supply: | 220-240V 50/60Hz |
| Туре:         | СОВ                      | Gear:         | Electronic       |
| LED Lifetime: | 66.000 L80 B10 (Ta=25⁰C) |               |                  |
| Power:        | 25W                      |               |                  |

#### Light output tolerance +/- 10%



### **CUSTOM MADE OPTIONS:**



Worktitude for light

## **KOMBIC 150 DOWNLIGHT**

K21RD3523RF830NWW

KOMBIC 150 RD 3700 IP23 WW RF FL WH/WH



#### **PHOTOMETRIC DATA :**