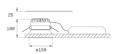

# **KOMBIC 150 DOWNLIGHT**

#### K21RD3523RF830NWW





#### KOMBIC 150 RD 3700 IP23 WW RF FL WH/WH

#### **Description:**

Round recessed downlight model KOMBIC 150 RD by Lamp brand. Reflector made of recycled polycarbonate R-PC FR WHITE TM non-brominated flame retardant additive. Flammability grade V0 according to UL94. Interior reflector and frame in white finish. Heatsink made of die-cast aluminium. COB LED, colour temperature 3000K with CRI80. Luminaire with electronic wiring included. Insolation Class II. Lifetime: 66.000 L80 B10. With IP23 degree of protection. Group 0 photobiological safety. Reflector aluminium Flood to achieve a controlled light distribution and low UGR<19.

Finish: Matte white RAL 9010

Weight: 704 g

Installation: Recessed

#### **TECHNICAL SPECIFICATIONS:**

| Light output: | 3.146 lm                 | °K :