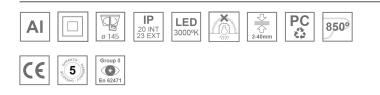

#### **Description:**

Round recessed downlight model KOMBIC 150 RD by Lamp brand. Reflector made of recycled polycarbonate R-PC FR WHITE TM non-brominated flame retardant additive. Flammability grade V0 according to UL94. Interior reflector and frame in white finish. Heatsink made of die-cast aluminium. COB LED, colour temperature 3000K with CRI80. Luminaire with electronic wiring included. Insolation Class II. Lifetime: 66.000 L80 B10. With IP23 degree of protection. Group 0 photobiological safety. Reflector aluminium Flood to achieve a controlled light distribution and low UGR<19.

#### **TECHNICAL SPECIFICATIONS:**

| Light output: | 3.146 lm                 | °K :          | 3000             |
|---------------|--------------------------|---------------|------------------|
| Plum:         | 28,3W                    | CRI :         | 80               |
| Efficacy:     | 111,2 lm/w               | MacAdam:      | 3                |
| UGR:          | <19                      | Power Supply: | 220-240V 50/60Hz |
| Туре:         | СОВ                      | Gear:         | Electronic       |
| LED Lifetime: | 66.000 L80 B10 (Ta=25⁰C) |               |                  |
| Power:        | 25W                      |               |                  |