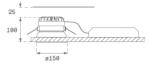

# **KOMBIC 150 DOWNLIGHT**

#### K21RD3523RF830NBW



#### KOMBIC 150 RD 3700 IP23 WW RF FL BK/WH

#### **Description:**

Round recessed downlight model KOMBIC 150 RD by Lamp brand. Reflector made of recycled polycarbonate R-PC FR WHITE TM non-brominated flame retardant additive. Flammability grade V0 according to UL94. Black interior reflector and frame in white finish. Heatsink made of die-cast aluminium. COB LED, colour temperature 3000K with CRI80. Luminaire with electronic wiring included. Insolation Class II. Lifetime: 66.000 L80 B10. With IP23 degree of protection. Group 0 photobiological safety. Reflector aluminium Flood to achieve a controlled light distribution and low UGR<19.

Finish: Matte black RAL 9011

Weight: 704 g



Installation: Recessed

#### **TECHNICAL SPECIFICATIONS:**

| Light output: | 3.223 lm                 | <b>°K</b> :   | 3000             |
|---------------|--------------------------|---------------|------------------|
| Plum:         | 28,3W                    | CRI :         | 80               |
| Efficacy:     | 113,9 lm/w               | MacAdam:      | 3                |
| UGR:          | <19                      | Power Supply: | 220-240V 50/60Hz |
| Туре:         | COB                      | Gear:         | Electronic       |
| LED Lifetime: | 66.000 L80 B10 (Ta=25°C) |               |                  |
| Power:        | 25W                      |               |                  |

#### Light output tolerance +/- 10%



## **CUSTOM MADE OPTIONS:**



LAMP reserves the right to