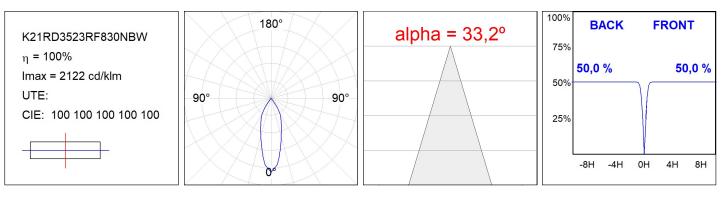

:          | <19                      | Power Supply: | 220-240V 50/60Hz |
| Туре:         | COB                      | Gear:         | Electronic       |
| LED Lifetime: | 66.000 L80 B10 (Ta=25°C) |               |                  |
| Power:        | 25W                      |               |                  |

#### Light output tolerance +/- 10%



## **CUSTOM MADE OPTIONS:**



LAMP reserves the right to change the technical specifications of their products. These changes will allow the continual improvement of the products and will also ensure the conformity to current legal changes. Updated information is always available in our website www.lamp.es Worktitude for light

## **KOMBIC 150 DOWNLIGHT**

K21RD3523RF830NBW

KOMBIC 150 RD 3700 IP23 WW RF FL BK/WH



### PHOTOMETRIC DATA :