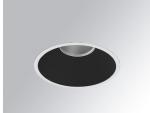

# **KOMBIC 150 DOWNLIGHT**

#### K21RD3523RF830NBW

#### KOMBIC 150 RD 3700 IP23 WW RF FL BK/WH

#### **Description:**

Round recessed downlight model KOMBIC 150 RD by Lamp brand. Reflector made of recycled polycarbonate R-PC FR WHITE TM non-brominated flame retardant additive. Flammability grade V0 according to UL94. Black interior reflector and frame in white finish. Heatsink made of die-cast aluminium. COB LED, colour temperature 3000K with CRI80. Luminaire with electronic wiring included. Insolation Class II. Lifetime: 66.000 L80 B10. With IP23 degree of protection. Group 0 photobiological safety. Reflector aluminium Flood to achieve a controlled light distribution and low UGR<19.

Finish: Matte black RAL 9011

Weight: 704 g

Installation: Recessed