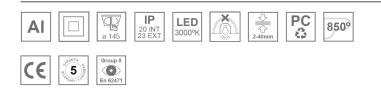

#### **Description:**

Round recessed downlight model KOMBIC 150 RD by Lamp brand. Reflector made of recycled polycarbonate R-PC FR WHITE TM non-brominated flame retardant additive. Flammability grade V0 according to UL94. Black interior reflector and frame in white finish. Heatsink made of die-cast aluminium. COB LED, colour temperature 3000K with CRI80. Luminaire with electronic wiring included. Insolation Class II. Lifetime: 66.000 L80 B10. With IP23 degree of protection. Group 0 photobiological safety. Reflector aluminium Flood to achieve a controlled light distribution and low UGR<19.

#### **TECHNICAL SPECIFICATIONS:**

| Light output: | 3.223 lm                 | <b>°K</b> :   | 3000             |
|---------------|--------------------------|---------------|------------------|
| Plum:         | 28,3W                    | CRI :         | 80               |
| Efficacy:     | 113,9 lm/w               | MacAdam:      | 3                |
| UGR:          | <19                      | Power Supply: | 220-240V 50/60Hz |
| Туре:         | COB                      | Gear:         | Electronic       |
| LED Lifetime: | 66.000 L80 B10 (Ta=25°C) |               |                  |
| Power:        | 25W                      |               |                  |