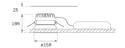

Finish: Matte black RAL 9011

Weight: 704 g

Installation: Recessed

#### **TECHNICAL SPECIFICATIONS:**

Light output: 3.223 Im °K: 3000 Plum: 28,3W CRI: 80 Efficacy: 113,9 lm/w 3 MacAdam:

UGR: <19 Power Supply: 220-240V 50/60Hz

Type: СОВ Gear: Electronic

LED Lifetime: 66.000 L80 B10 (Ta=25°C)