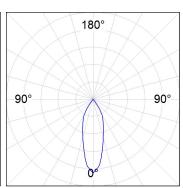

### **PHOTOMETRIC DATA:**

K21RD3523RF830NBB  $\eta$  = 100% Imax = 2122 cd/klm UTE: CIE: 100 100 100 100 100