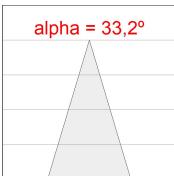

### **PHOTOMETRIC DATA:**

K21RD3523RF830NBB  $\eta$  = 100% Imax = 2122 cd/klm UTE: CIE: 100 100 100 100 100