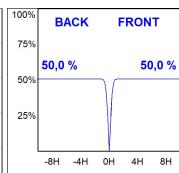

### **PHOTOMETRIC DATA:**

K21RD3523RF830NBB  $\eta$  = 100% Imax = 2122 cd/klm UTE: CIE: 100 100 100 100 100