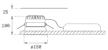

Finish: Matte black RAL 9011

Weight: 704 g

Installation: Recessed

#### **TECHNICAL SPECIFICATIONS:**

| Light output: | 3.223 lm                 | ⁰K :          | 3000             |
|---------------|--------------------------|---------------|------------------|
| Plum:         | 28,3W                    | CRI :         | 80               |
| Efficacy:     | 113,9 lm/w               | MacAdam:      | 3                |
| UGR:          | <19                      | Power Supply: | 220-240V 50/60Hz |
| Туре:         | COB                      | Gear:         | Adjustable DALI  |
| LED Lifetime: | 66.000 L80 B10 (Ta=25°C) |               |                  |
| Power:        | 25W                      |               |                  |