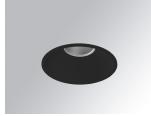

#### **Description:**

Round recessed downlight model KOMBIC 150 RD by Lamp brand. Reflector made of recycled polycarbonate R-PC FR WHITE TM non-brominated flame retardant additive. Flammability grade V0 according to UL94. Interior reflector and frame in black finish. Heatsink made of die-cast aluminium. COB LED, colour temperature 3000K with CRI80. Luminaire with electronic wiring Dali included. Insolation Class II. Lifetime: 66.000 L80 B10. With IP23 degree of protection. Group 0 photobiological safety. Reflector aluminium Flood to achieve a controlled light distribution and low UGR<19.

Finish: Matte black RAL 9011

Weight: 704 g

Installation: Recessed