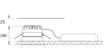

# **KOMBIC 150 DOWNLIGHT**

#### K21RD3523RF830DBB





#### KOMBIC 150 RD 3700 IP23 WW RF FL DA BK/B

#### **Description:**

Round recessed downlight model KOMBIC 150 RD by Lamp brand. Reflector made of recycled polycarbonate R-PC FR WHITE TM non-brominated flame retardant additive. Flammability grade V0 according to UL94. Interior reflector and frame in black finish. Heatsink made of die-cast aluminium. COB LED, colour temperature 3000K with CRI80. Luminaire with electronic wiring Dali included. Insolation Class II. Lifetime: 66.000 L80 B10. With IP23 degree of protection. Group 0 photobiological safety. Reflector aluminium Flood to achieve a controlled light distribution and low UGR<19.



Finish: Matte black RAL 9011

Weight: 704 g

Installation: Recessed

#### **TECHNICAL SPECIFICATIONS:**

| Light output: | 3.223 lm                 | ⁰K :          | 3000             |
|---------------|--------------------------|---------------|------------------|
| Plum:         | 28,3W                    | CRI :         | 80               |
| Efficacy:     | 113,9 lm/w               | MacAdam:      | 3                |
| UGR:          | <19                      | Power Supply: | 220-240V 50/60Hz |
| Туре:         | COB                      | Gear:         | Adjustable DALI  |
| LED Lifetime: | 66.000 L80 B10 (Ta=25°C) |               |                  |
| Power:        | 25W                      |               |                  |

#### Light output tolerance +/- 10%



### **CUSTOM