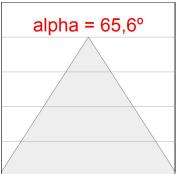

# **PHOTOMETRIC DATA:**

K21RD3065OP840DWW  $\eta$  = 100% Imax = 833 cd/klm UTE: 1,00B

CIE: 79 96 99 100 100