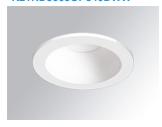

# **KOMBIC 150 DOWNLIGHT**

# K21RD3065OP840DWW

# KOMBIC 150 RD 2800 IP65 NW OPAL DA WH/WH

# Description:

Round recessed downlight model KOMBIC 150 RD 2800 IP65 NW OPAL DA WH/WH , LAMP brand. Reflector made of recycled polycarbonate R-PC FR WHITE TM non-brominated flame retardant additive. Flammability grade V0 according to UL94. Reflector made of polycarbonate. Matte white interior reflector and frame in white finish, and optical film, die cast aluminium heat sink. Model for LED COB, with 4000K colour temperature, CRI80 and control DALI gear included. IP65 protection rating. Insulation class II. Group 0 photobiological safety. Lifetime: 50.000h L70 B10.

Finish: Matte white RAL 9010

Weight: 704 g

Installation: Recessed