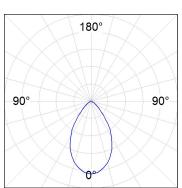

# **PHOTOMETRIC DATA:**

K21RD3065OP840DWW  $\eta$  = 100% Imax = 833 cd/klm UTE: 1,00B

CIE: 79 96 99 100 100