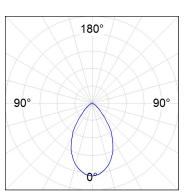

### **PHOTOMETRIC DATA:**

$$\label{eq:control_control} \begin{split} \text{K21RD3065OP830DWW} \\ \eta &= 100\% \\ \text{Imax} &= 833 \text{ cd/klm} \\ \text{UTE: 1,00B} \end{split}$$

CIE: 79 96 99 100 100