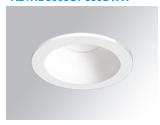

#### **KOMBIC 150 DOWNLIGHT**

#### K21RD3065OP830DWW

#### KOMBIC 150 RD 2800 IP65 WW OPAL DA WH/WH

#### Description:

Round recessed downlight model KOMBIC 150 RD 2800 IP65 WW OPAL DA WH/WH, LAMP brand. Reflector made of recycled polycarbonate R-PC FR WHITE TM non-brominated flame retardant additive. Flammability grade V0 according to UL94. Reflector made of polycarbonate. Matte white interior reflector and frame in white finish, and optical film, die cast aluminium heat sink. Model for LED COB, with 3000K colour temperature, CRI80 and control DALI gear included. IP65 protection rating. Insulation class II. Group 0 photobiological safety. Lifetime: 50.000h L70 B10.

Finish: Matte white RAL 9010

Weight: 704 g

Installation: Recessed