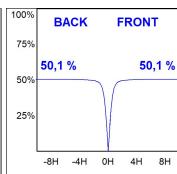

### **PHOTOMETRIC DATA:**

$$\label{eq:control_control} \begin{split} \text{K21RD3065OP830DWW} \\ \eta &= 100\% \\ \text{Imax} &= 833 \text{ cd/klm} \\ \text{UTE: 1,00B} \end{split}$$

CIE: 79 96 99 100 100