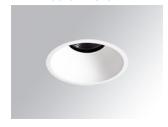

## Description:

LAMP Round recessed downlight KOMBIC 150 RD 3400. Reflector made of recycled polycarbonate R-PC FR WHITE TM non-brominated flame retardant additive. Flammability grade V0 according to UL94.Wallwasher optic option, suitable for vertical plane lighting or work areas surroundings. Heatsink made of die-cast aluminium with black finish. COB LED, colour temperature 4000K and CRI90. Electronic ON OFF gear included. IP44 rated. Insulation Class II. Photobiological safety group 0. LED life time: 60.000 L80 B10. Available finishes: White and black. Environmental Product Declaration - EPD®available, according to UNE-EN ISO 9001:2015 and UNE-EN ISO 14001:2015.

Finish: Matte white RAL 9010

Weight: 725 g

Installation: Recessed