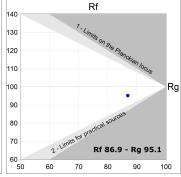

## **TECHNICAL SPECIFICATIONS:**

Light output: 2.155 lm °K: 4000 Plum: 27,7W CRI: 90 Efficacy: 77,8 lm/w 67 R9: Type: СОВ MacAdam: 3

LED Lifetime: 60.000 L80 B10 (Ta=25°C) Power Supply: 220-240V 50/60Hz