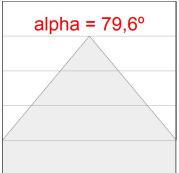

## **PHOTOMETRIC DATA:**

K21RD3040WW940NWW  $\eta$  = 100% Imax = 1034 cd/klm

UTE: 1,00B

CIE: 72 95 99 100 100