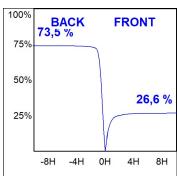

## **PHOTOMETRIC DATA:**

K21RD3040WW940NWW  $\eta$  = 100% Imax = 1034 cd/klm

UTE: 1,00B

CIE: 72 95 99 100 100