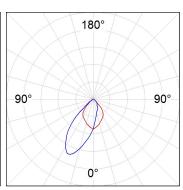

## **PHOTOMETRIC DATA:**

K21RD3040WW940NWW  $\eta$  = 100% Imax = 1034 cd/klm

UTE: 1,00B

CIE: 72 95 99 100 100