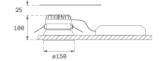

0 DOWNLIGHT**

## K21RD3040WW940NWW



## KOMBIC 150 RD 3400 IP43 9NW WW WH/WH

## Description:

LAMP Round recessed downlight KOMBIC 150 RD 3400. Reflector made of recycled polycarbonate R-PC FR WHITE TM non-brominated flame retardant additive. Flammability grade V0 according to UL94.Wallwasher optic option, suitable for vertical plane lighting or work areas surroundings. Heatsink made of die-cast aluminium with black finish. COB LED, colour temperature 4000K and CRI90. Electronic ON OFF gear included. IP44 rated. Insulation Class II. Photobiological safety group 0. LED life time: 60.000 L80 B10. Available finishes: White and black. Environmental Product Declaration - EPD®available, according to UNE-EN ISO 9001:2015 and UNE-EN ISO 14001:2015.

Finish: Matte white RAL 9010

Weight: 725 g



Installation: Recessed

## **TECHNICAL SPECIFICATIONS:**

Light output: 2.155 lm °K: 4000 Plum: 27,7W CRI: 90 Efficacy: 77,8 lm/w 67 R9: Type: СОВ MacAdam: 3

LED Lifetime: 60.000 L80 B10 (Ta=25°C) Power Supply: 220-240V 50/60Hz

Gear: Power: 25W Electronic

# Light output tolerance +/- 10%































## **CUSTOM MADE OPTIONS:**









Data according to regulations 2019/2020/EU and 2019/2015/EU













# **KOMBIC 150 DOWNLIGHT**



K21RD3040WW940NWW

# KOMBIC 150 RD 3400 IP43 9NW WW WH/WH

## **PHOTOMETRIC DATA:**

K21RD3040WW940NWW  $\eta$  = 100% Imax = 1034 cd/klm

UTE: 1,00B

CIE: 72 95 99 100 100