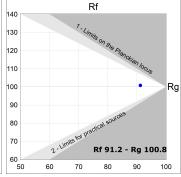

### **TECHNICAL SPECIFICATIONS:**

Light output: 2.040 lm °K: 3000 Plum: 27,7W CRI: 90 Efficacy: 73,6 lm/w R9: 67 Type: СОВ MacAdam: 3

LED Lifetime: 60.000 L80 B10 (Ta=25°C) Power Supply: 220-240V 50/60Hz

# Light output tolerance +/- 10%