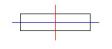

### **PHOTOMETRIC DATA:**

K21RD3040WW930NWW  $\eta$  = 100%

Imax = 1034 cd/klm

UTE: 1,00B

CIE: 72 95 99 100 100