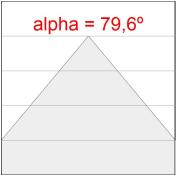

### **PHOTOMETRIC DATA:**

K21RD3040WW930NWW  $\eta$  = 100%

Imax = 1034 cd/klm

UTE: 1,00B

CIE: 72 95 99 100 100