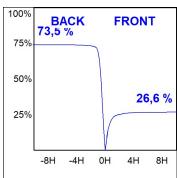

### **PHOTOMETRIC DATA:**

K21RD3040WW930NWW  $\eta$  = 100%

Imax = 1034 cd/klm

UTE: 1,00B

CIE: 72 95 99 100 100