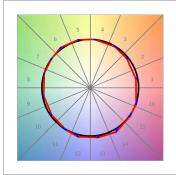

### **PHOTOMETRIC DATA:**

K21RD3040WW930NWW  $\eta$  = 100%

Imax = 1034 cd/klm

UTE: 1,00B

CIE: 72 95 99 100 100