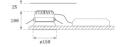

### **PHOTOMETRIC DATA:**

K21RD3040WW930NWW  $\eta$  = 100%

Imax = 1034 cd/klm

UTE: 1,00B

CIE: 72 95 99 100 100