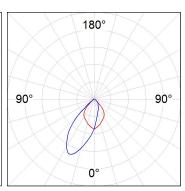

### **PHOTOMETRIC DATA:**

K21RD3040WW930NWW  $\eta$  = 100%

Imax = 1034 cd/klm

UTE: 1,00B

CIE: 72 95 99 100 100