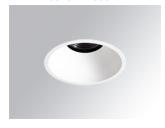

### Description:

LAMP Round recessed downlight KOMBIC 150 RD 3400. Reflector made of recycled polycarbonate R-PC FR WHITE TM non-brominated flame retardant additive. Flammability grade V0 according to UL94.Wallwasher optic option, suitable for vertical plane lighting or work areas surroundings. Heatsink made of die-cast aluminium with black finish. COB LED, colour temperature 3000K and CRI90. Electronic ON OFF gear included. IP44 rated. Insulation Class II. Photobiological safety group 0. LED life time: 60.000 L80 B10. Available finishes: White and black. Environmental Product Declaration - EPD®available, according to UNE-EN ISO 9001:2015 and UNE-EN ISO 14001:2015.

Finish: Matte white RAL 9010

Weight: 725 g

Installation: Recessed