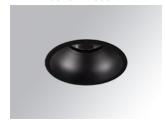

## Description:

LAMP Round recessed downlight KOMBIC 150 RD 3400. Reflector made of recycled polycarbonate R-PC FR WHITE TM non-brominated flame retardant additive. Flammability grade V0 according to UL94.Wallwasher optic option, suitable for vertical plane lighting or work areas surroundings. Heatsink made of die-cast aluminium with black finish. COB LED, colour temperature 3000K and CRI90. Electronic DALI gear included. IP44 rated. Insulation Class II. Photobiological safety group 0. LED life time: 60.000 L80 B10. Available finishes: White and black. Environmental Product Declaration - EPD®available, according to UNE-EN ISO 9001:2015 and UNE-EN ISO 14001:2015.

Finish: Matte black RAL 9011

Weight: 725 g

Installation: Recessed