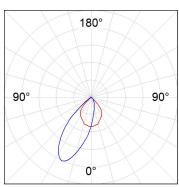

## **PHOTOMETRIC DATA:**

K21RD3040WW930DBB  $\eta$  = 100%

lmax = 1204 cd/klm

UTE: 1,00B

CIE: 79 100 100 100 100