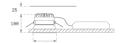

## **TECHNICAL SPECIFICATIONS:**

Light output: 1.660 lm °K: 3000 Plum: 27,7W CRI: 90 Efficacy: 59,9 lm/w 67 R9: Type: СОВ MacAdam: 3

LED Lifetime: 60.000 L80 B10 (Ta=25°C) Power Supply: 220-240V 50/60Hz Gear: Power: 25W Adjustable DALI

# Light output tolerance +/- 10%