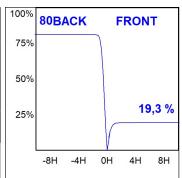

## **TECHNICAL SPECIFICATIONS:**

Light output: 1.660 lm °K: 3000 Plum: 27,7W CRI: 90 Efficacy: 59,9 lm/w 67 R9: Type: СОВ MacAdam: 3

LED Lifetime: 60.000 L80 B10 (Ta=25°C) Power Supply: 220-240V 50/60Hz Gear: Power: 25W Adjustable DALI