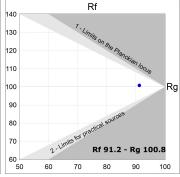

## **TECHNICAL SPECIFICATIONS:**

Light output: 1.660 lm °K: 3000 Plum: 27,7W CRI: 90 Efficacy: 59,9 lm/w 67 R9: Type: СОВ MacAdam: 3

LED Lifetime: 60.000 L80 B10 (Ta=25°C) Power Supply: 220-240V 50/60Hz Gear: Power: 25W Adjustable DALI