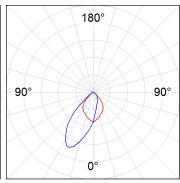

# PHOTOMETRIC DATA:

K21RD3040WW927DWW  $\eta = 100\%$ 

lmax = 1034 cd/klm

UTE: 1,00B

CIE: 72 95 99 100 100