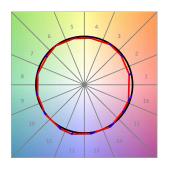

# PHOTOMETRIC DATA:

K21RD3040WW927DWW  $\eta = 100\%$ 

lmax = 1034 cd/klm

UTE: 1,00B

CIE: 72 95 99 100 100