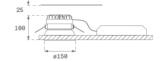

GHT**



## K21RD3040WW927DWW



## **KOMBIC 150 RD 3400 IP43 9VWW WW DA WH/WH**

## Description:

LAMP Round recessed downlight KOMBIC 150 RD 3400. Reflector made of recycled polycarbonate R-PC FR WHITE TM non-brominated flame retardant additive. Flammability grade V0 according to UL94.Wallwasher optic option, suitable for vertical plane lighting or work areas surroundings. Heatsink made of die-cast aluminium with black finish. COB LED, colour temperature 2700K and CRI90. Electronic DALI gear included. IP44 rated. Insulation Class II. Photobiological safety group 0. LED life time: 60.000 L80 B10. Available finishes: White and black. Environmental Product Declaration - EPD®available, according to UNE-EN ISO 9001:2015 and UNE-EN ISO 14001:2015.

Finish: Matte white RAL 9010

Weight: 725 g



Installation: Recessed

## **TECHNICAL SPECIFICATIONS:**

Light output: 1.940 lm °K: 2700 Plum: 27,7W CRI: 90 Efficacy: 70 lm/w 61 R9: Type: СОВ MacAdam: 3

LED Lifetime: 60.000 L80 B10 (Ta=25°C) Power Supply: 220-240V 50/60Hz Gear: Power: 17,6W Adjustable DALI

#### Light output tolerance +/- 10%





























## **CUSTOM MADE OPTIONS:**









Data according to regulations 2019/2020/EU and 2019/2015/EU













## **KOMBIC 150 DOWNLIGHT**



K21RD3040WW927DWW

# KOMBIC 150 RD 3400 IP43 9VWW WW DA WH/WH

# PHOTOMETRIC DATA:

K21RD3040WW927DWW  $\eta = 100\%$ 

lmax = 1034 cd/klm

UTE: 1,00B

CIE: 72 95 99 100 100