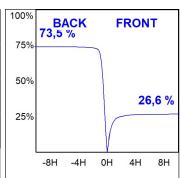

# PHOTOMETRIC DATA:

K21RD3040WW927DWW  $\eta = 100\%$ 

lmax = 1034 cd/klm

UTE: 1,00B

CIE: 72 95 99 100 100