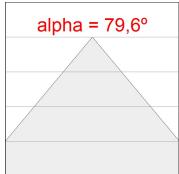

# PHOTOMETRIC DATA:

K21RD3040WW927DWW  $\eta = 100\%$ 

lmax = 1034 cd/klm

UTE: 1,00B

CIE: 72 95 99 100 100