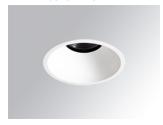

## Description:

LAMP Round recessed downlight KOMBIC 150 RD 3400. Reflector made of recycled polycarbonate R-PC FR WHITE TM non-brominated flame retardant additive. Flammability grade V0 according to UL94.Wallwasher optic option, suitable for vertical plane lighting or work areas surroundings. Heatsink made of die-cast aluminium with black finish. COB LED, colour temperature 2700K and CRI90. Electronic DALI gear included. IP44 rated. Insulation Class II. Photobiological safety group 0. LED life time: 60.000 L80 B10. Available finishes: White and black. Environmental Product Declaration - EPD®available, according to UNE-EN ISO 9001:2015 and UNE-EN ISO 14001:2015.

Finish: Matte white RAL 9010

Weight: 725 g

Installation: Recessed