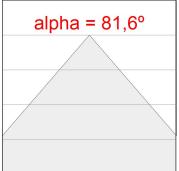

## **PHOTOMETRIC DATA:**

K21RD3040WW927DBB  $\eta$  = 100%

lmax = 1204 cd/klm

UTE: 1,00B

CIE: 79 100 100 100 100