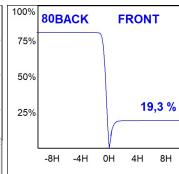

## **PHOTOMETRIC DATA:**

K21RD3040WW927DBB  $\eta$  = 100%

lmax = 1204 cd/klm

UTE: 1,00B

CIE: 79 100 100 100 100