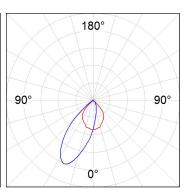

## **PHOTOMETRIC DATA:**

K21RD3040WW927DBB  $\eta$  = 100%

lmax = 1204 cd/klm

UTE: 1,00B

CIE: 79 100 100 100 100