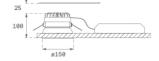

GHT**



## K21RD3040WW927DBB



## **KOMBIC 150 RD 3400 IP43 9VWW WW DA BK/BK**

## Description:

LAMP Round recessed downlight KOMBIC 150 RD 3400. Reflector made of recycled polycarbonate R-PC FR WHITE TM non-brominated flame retardant additive. Flammability grade V0 according to UL94.Wallwasher optic option, suitable for vertical plane lighting or work areas surroundings. Heatsink made of die-cast aluminium with black finish. COB LED, colour temperature 2700K and CRI90. Electronic DALI gear included. IP44 rated. Insulation Class II. Photobiological safety group 0. LED life time: 60.000 L80 B10. Available finishes: White and black. Environmental Product Declaration - EPD®available, according to UNE-EN ISO 9001:2015 and UNE-EN ISO 14001:2015.

Finish: Matte black RAL 9011

Weight: 725 g



Installation: Recessed

## **TECHNICAL SPECIFICATIONS:**

Light output: 1.575 lm °K: 2700 Plum: 27,7W CRI: 90 Efficacy: 56,9 lm/w 61 R9: Type: СОВ MacAdam: 3

LED Lifetime: 60.000 L80 B10 (Ta=25°C) Power Supply: 220-240V 50/60Hz Gear: Power: 25W Adjustable DALI

#### Light output tolerance +/- 10%



























## **CUSTOM MADE OPTIONS:**









Data according to regulations 2019/2020/EU and 2019/2015/EU













# **KOMBIC 150 DOWNLIGHT**



K21RD3040WW927DBB

# **KOMBIC 150 RD 3400 IP43 9VWW WW DA BK/BK**

## **PHOTOMETRIC DATA:**

K21RD3040WW927DBB  $\eta$  = 100%

lmax = 1204 cd/klm

UTE: 1,00B

CIE: 79 100 100 100 100