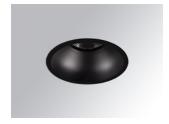

## Description:

LAMP Round recessed downlight KOMBIC 150 RD 3400. Reflector made of recycled polycarbonate R-PC FR WHITE TM non-brominated flame retardant additive. Flammability grade V0 according to UL94.Wallwasher optic option, suitable for vertical plane lighting or work areas surroundings. Heatsink made of die-cast aluminium with black finish. COB LED, colour temperature 2700K and CRI90. Electronic DALI gear included. IP44 rated. Insulation Class II. Photobiological safety group 0. LED life time: 60.000 L80 B10. Available finishes: White and black. Environmental Product Declaration - EPD®available, according to UNE-EN ISO 9001:2015 and UNE-EN ISO 14001:2015.

Finish: Matte black RAL 9011

Weight: 725 g

Installation: Recessed