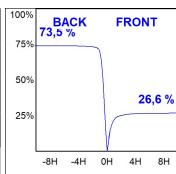

## **PHOTOMETRIC DATA:**

$$\label{eq:controller} \begin{split} \text{K21RD3040WW840NWW} \\ \eta &= 100\% \\ \text{Imax} &= 1034 \text{ cd/klm} \end{split}$$

imax = 1034 cd/kim

UTE: 1,00B

CIE: 72 95 99 100 100