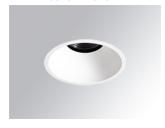

## Description:

LAMP Round recessed downlight KOMBIC 150 RD 2800. Reflector made of recycled polycarbonate R-PC FR WHITE TM non-brominated flame retardant additive. Flammability grade V0 according to UL94.Wallwasher optic option, suitable for vertical plane lighting or work areas surroundings. Heatsink made of die-cast aluminium with black finish. COB LED, colour temperature 4000K and CRI80. Electronic ON OFF gear included. IP44 rated. Insulation Class II. Photobiological safety group 0. LED life time: 60.000 L80 B10. Available finishes: White and black. Environmental Product Declaration - EPD®available, according to UNE-EN ISO 9001:2015 and UNE-EN ISO 14001:2015.

Finish: Matte white RAL 9010

Weight: 725 g

Installation: Recessed