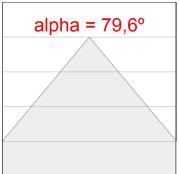

## **TECHNICAL SPECIFICATIONS:**

Light output: 1.920 lm °K: 4000 Plum: 19,4W CRI: 80 Efficacy: 99 lm/w 3 MacAdam:

Type: СОВ Power Supply: 220-240V 50/60Hz

LED Lifetime: 60.000 L80 B10 (Ta=25°C) Gear: Electronic

Power: 17,6W

#### Light output tolerance +/- 10%