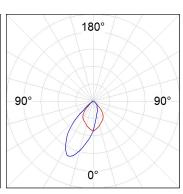

## **KOMBIC 150 DOWNLIGHT**

K21RD3040WW840NWW

## KOMBIC 150 RD 2800 IP43 NW WW WH/WH

## **PHOTOMETRIC DATA:**

$$\label{eq:controller} \begin{split} \text{K21RD3040WW840NWW} \\ \eta &= 100\% \\ \text{Imax} &= 1034 \text{ cd/klm} \end{split}$$

imax = 1034 cd/kim

UTE: 1,00B

CIE: 72 95 99 100 100