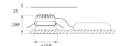

Finish: Matte white RAL 9010

Weight: 725 g

Installation: Recessed

## **TECHNICAL SPECIFICATIONS:**

Light output: 1.920 lm °K: 4000 Plum: 19,4W CRI: 80 Efficacy: 99 lm/w 3 MacAdam:

Type: СОВ Power Supply: 220-240V 50/60Hz

LED Lifetime: 60.000 L80 B10 (Ta=25°C) Gear: Electronic

Power: 17,6W