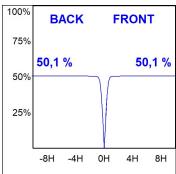

# **PHOTOMETRIC DATA:**

K21RD3040WF940NMW  $\eta$  = 100% Imax = 1186 cd/klm UTE: CIE: 98 100 100 100 100