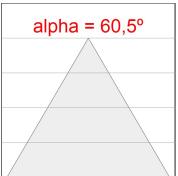

## **TECHNICAL SPECIFICATIONS:**

Light output: 1.967 lm °K: 4000 Plum: 28W CRI: 90 Efficacy: 70,3 lm/w 3 MacAdam:

UGR: <19 Power Supply: 220-240V 50/60Hz

Type: СОВ Gear: Electronic

LED Lifetime: 50.000 L70 B10 (Ta=25°C)