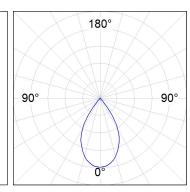

# **PHOTOMETRIC DATA:**

K21RD3040WF940NMW  $\eta$  = 100% Imax = 1186 cd/klm UTE: CIE: 98 100 100 100 100