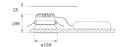

Finish: metalized polycarbonate mate

Weight: 704 g

Installation: Recessed

## **TECHNICAL SPECIFICATIONS:**

Light output: 1.967 lm °K: 4000 Plum: 28W CRI: 90 Efficacy: 70,3 lm/w 3 MacAdam:

UGR: <19 Power Supply: 220-240V 50/60Hz

Type: СОВ Gear: Electronic

LED Lifetime: 50.000 L70 B10 (Ta=25°C)