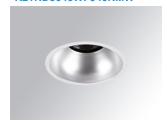

## Description:

Round recessed downlight model KOMBIC 150 RD by Lamp brand. Reflector made of recycled polycarbonate R-PC FR WHITE TM non-brominated flame retardant additive. Flammability grade V0 according to UL94. Matte metallic interior reflector and frame in white finish. Heatsink made of die-cast aluminium. COB LED, colour temperature 4000K with CR90. Luminaire with electronic wiring included. Insolation Class II. Lifetime: 50.000 L70 B10. With IP43 degree of protection. Group 0 photobiological safety. With Wide Flood optics to achieve a controlled light distribution and low UGR<19. Environmental Product Declaration - EPD®available, according to UNE-EN ISO 9001:2015 and UNE-EN ISO 14001:2015.

Finish: metalized polycarbonate mate

Weight: 704 g

Installation: Recessed