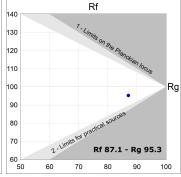

## **TECHNICAL SPECIFICATIONS:**

Light output: 1.967 lm °K: 4000 Plum: 28W CRI: 90 Efficacy: 70,3 lm/w 3 MacAdam:

UGR: <19 Power Supply: 220-240V 50/60Hz

Type: СОВ Gear: Electronic

LED Lifetime: 50.000 L70 B10 (Ta=25°C)