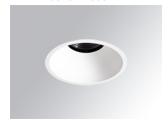

# Description:

Round recessed downlight model KOMBIC 150 RD by Lamp brand. Reflector made of recycled polycarbonate R-PC FR WHITE TM non-brominated flame retardant additive. Flammability grade V0 according to UL94. Matte metallic interior reflector and frame in white finish. Heatsink made of die-cast aluminium. COB LED, colour temperature 3000K with CR90. Luminaire with electronic wiring included. Insolation Class II. Lifetime: 50.000 L70 B10. With IP43 degree of protection. Group 0 photobiological safety. With Wide Flood optics to achieve a controlled light distribution and low glare level, less than UGR<19. Environmental Product Declaration -EPD®available, according to UNE-EN ISO 9001:2015 and UNE-EN ISO 14001:2015.

Finish: Matte white RAL 9010

Weight: 704 g

Installation: Recessed