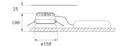

# Description:

Round recessed downlight model KOMBIC 150 RD by Lamp brand. Reflector made of recycled polycarbonate R-PC FR WHITE TM non-brominated flame retardant additive. Flammability grade V0 according to UL94. Matte metallic interior reflector and frame in white finish. Heatsink made of die-cast aluminium. COB LED, colour temperature 3000K with CR90. Luminaire with electronic wiring included. Insolation Class II. Lifetime: 50.000 L70 B10. With IP43 degree of protection. Group 0 photobiological safety. With Wide Flood optics to achieve a controlled light distribution and low glare level, less than UGR<19. Environmental Product Declaration -EPD®available, according to UNE-EN ISO 9001:2015 and UNE-EN ISO 14001:2015.

Finish: Matte white RAL 9010

Weight: 704 g

Installation: Recessed



# **TECHNICAL SPECIFICATIONS:**

Light output: 1.838 lm °K: 3000 Plum: 27,7W CRI: 90 Efficacy: 66,4 lm/w 3 MacAdam:

UGR: <19 Power Supply: 220-240V 50/60Hz

Type: СОВ Gear: Electronic

LED Lifetime: 50.000 L70 B10 (Ta=25°C)

25W Power:

# Light output tolerance +/- 10%





























# **CUSTOM MADE OPTIONS:**









Data according to regulations 2019/2020/EU and 2019/2015/EU













# **KOMBIC 150 DOWNLIGHT**



K21RD3040WF930NWW

# KOMBIC 150 RD 3200 IP43 9WW WFL WH/WH

# **PHOTOMETRIC DATA:**

K21RD3040WF930NWW

 $\eta$  = 100%

lmax = 1140 cd/klm

UTE: 1,00A

CIE: 96 99 100 100 100