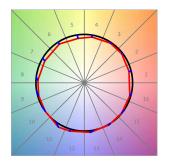

# **PHOTOMETRIC DATA:**

K21RD3040WF930NWW

 $\eta$  = 100%

lmax = 1140 cd/klm

UTE: 1,00A

CIE: 96 99 100 100 100