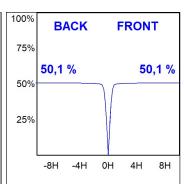

# **PHOTOMETRIC DATA:**

K21RD3040WF930NWW

 $\eta$  = 100%

lmax = 1140 cd/klm

UTE: 1,00A

CIE: 96 99 100 100 100