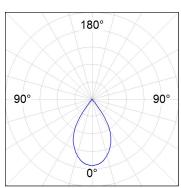

# **PHOTOMETRIC DATA:**

K21RD3040WF930NWW

 $\eta$  = 100%

lmax = 1140 cd/klm

UTE: 1,00A

CIE: 96 99 100 100 100