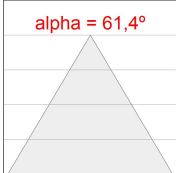

# **PHOTOMETRIC DATA:**

K21RD3040WF930NWW

 $\eta$  = 100%

lmax = 1140 cd/klm

UTE: 1,00A

CIE: 96 99 100 100 100