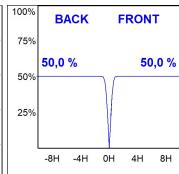

# **PHOTOMETRIC DATA:**

K21RD3040WF930NBB  $\eta$  = 100% Imax = 1141 cd/klm UTE: CIE: 98 100 100 100 100