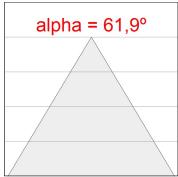

# **PHOTOMETRIC DATA:**

K21RD3040WF930NBB  $\eta$  = 100% Imax = 1141 cd/klm UTE: CIE: 98 100 100 100 100