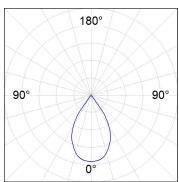

# **PHOTOMETRIC DATA:**

K21RD3040WF930NBB  $\eta$  = 100% Imax = 1141 cd/klm UTE: CIE: 98 100 100 100 100