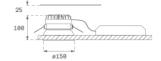

## **KOMBIC 150 DOWNLIGHT**

## K21RD3040WF930NBB

## **KOMBIC 150 RD 3200 IP43 9WW WFL BK/BK**

Finish: Matte black RAL 9011

Weight: 704 g

Installation: Recessed