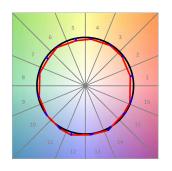

## **PHOTOMETRIC DATA:**

K21RD3040WF930DWW  $\eta$  = 100%

lmax = 1213 cd/klmUTE: 1,00A

CIE: 94 99 100 100 100