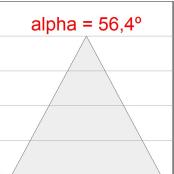

## **PHOTOMETRIC DATA:**

K21RD3040WF930DWW  $\eta$  = 100%

lmax = 1213 cd/klmUTE: 1,00A

CIE: 94 99 100 100 100