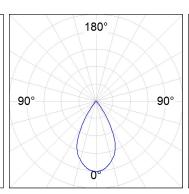

## **PHOTOMETRIC DATA:**

K21RD3040WF930DWW  $\eta$  = 100%

lmax = 1213 cd/klmUTE: 1,00A

CIE: 94 99 100 100 100