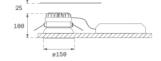

Finish: Matte white RAL 9010

Weight: 704 g

Installation: Recessed

## **TECHNICAL SPECIFICATIONS:**

Light output: 2.107 lm °K: 3000 Plum: 19W CRI: 90 Efficacy: 110,3 lm/w 66 R9: UGR: <19 MacAdam: 3

Type: СОВ Power Supply: 220-240V 50/60Hz LED Lifetime: 100.000h L90 B10 (Ta=25°C) Gear: Adjustable DALI