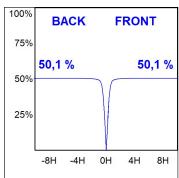

## **PHOTOMETRIC DATA:**

K21RD3040WF930DWW  $\eta$  = 100%

lmax = 1213 cd/klmUTE: 1,00A

CIE: 94 99 100 100 100