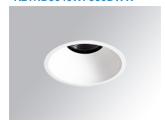

## **KOMBIC 150 DOWNLIGHT**

## K21RD3040WF930DWW

## **KOMBIC 150 RD 3200 IP43 9WW WFL DA WH/WH**

## Description:

Round recessed downlight model KOMBIC 150 RD by Lamp brand. Reflector made of recycled polycarbonate R-PC FR WHITE TM non-brominated flame retardant additive. Flammability grade V0 according to UL94. Interior reflector and frame in white finish. Heatsink made of die-cast aluminium. COB LED, colour temperature 3000K with CR90. Luminaire with electronic wiring Dali included. Insolation Class II. Lifetime: 50.000 L70 B10. With IP43 degree of protection. Group 0 photobiological safety. With Wide Flood optics to achieve a controlled light distribution and low UGR<19. Environmental Product Declaration - EPD®available, according to UNE-EN ISO 9001:2015 and UNE-EN ISO 14001:2015.

Finish: Matte white RAL 9010

Weight: 704 g

Installation: Recessed