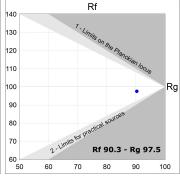

## **PHOTOMETRIC DATA:**

K21RD3040WF930DWW  $\eta$  = 100%

lmax = 1213 cd/klmUTE: 1,00A

CIE: 94 99 100 100 100