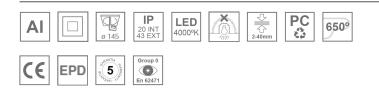

#### **Description:**

Round recessed downlight model KOMBIC 150 RD by Lamp brand. Reflector made of recycled polycarbonate R-PC FR WHITE TM non-brominated flame retardant additive. Flammability grade V0 according to UL94. Black interior reflector and frame in white finish. Heatsink made of die-cast aluminium. COB LED, colour temperature 4000K with CR80. Luminaire with electronic wiring included. Insolation Class II. Lifetime: 50.000 L70 B10. With IP43 degree of protection. Group 0 photobiological safety. With Wide Flood optics to achieve a controlled light distribution and low glare level, less than UGR<19. Environmental Product Declaration - EPD®available, according to UNE-EN ISO 9001:2015 and UNE-EN ISO 14001:2015.

#### **TECHNICAL SPECIFICATIONS:**

| Light output: | 1.680 lm                 | °K :          | 4000             |
|---------------|--------------------------|---------------|------------------|
| Plum:         | 19,9W                    | CRI :         | 80               |
| Efficacy:     | 84,4 lm/w                | MacAdam:      | 3                |
| UGR:          | <19                      | Power Supply: | 220-240V 50/60Hz |
| Туре:         | СОВ                      | Gear:         | Electronic       |
| LED Lifetime: | 50.000 L70 B10 (Ta=25°C) |               |                  |
| Power:        | 17.6W                    |               |                  |