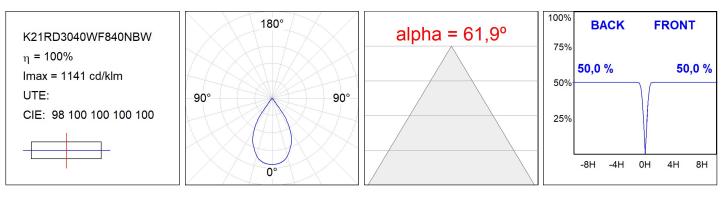

#### K21RD3040WF840NBW

#### **TECHNICAL SPECIFICATIONS:**

| Light output: | 1.680 lm                 | °K :          | 4000             |
|---------------|--------------------------|---------------|------------------|
| Plum:         | 19,9W                    | CRI :         | 80               |
| Efficacy:     | 84,4 lm/w                | MacAdam:      | 3                |
| UGR:          | <19                      | Power Supply: | 220-240V 50/60Hz |
| Туре:         | СОВ                      | Gear:         | Electronic       |
| LED Lifetime: | 50.000 L70 B10 (Ta=25°C) |               |                  |
| Power:        | 17.6W                    |               |                  |

### PHOTOMETRIC DATA :