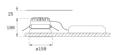

Finish: Matte black RAL 9011

Weight: 704 g

Installation: Recessed

#### **TECHNICAL SPECIFICATIONS:**

| Light output: | 1.680 lm                 | °K :          | 4000             |
|---------------|--------------------------|---------------|------------------|
| Plum:         | 19,9W                    | CRI :         | 80               |
| Efficacy:     | 84,4 lm/w                | MacAdam:      | 3                |
| UGR:          | <19                      | Power Supply: | 220-240V 50/60Hz |
| Туре:         | СОВ                      | Gear:         | Electronic       |
| LED Lifetime: | 50.000 L70 B10 (Ta=25°C) |               |                  |
| Power:        | 17.6W                    |               |                  |