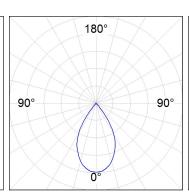

#### **PHOTOMETRIC DATA:**

K21RD3040WF840NMW  $\eta$  = 100% lmax = 1186 cd/klmUTE: CIE: 98 100 100 100 100