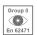

#### Description:

Round recessed downlight model KOMBIC 150 RD by Lamp brand. Reflector made of recycled polycarbonate R-PC FR WHITE TM non-brominated flame retardant additive. Flammability grade V0 according to UL94. Matte metallic interior reflector and frame in white finish. Heatsink made of die-cast aluminium. COB LED, colour temperature 4000K with CR80. Luminaire with electronic wiring Dali included. Insolation Class II. Lifetime: 50.000 L70 B10. With IP43 degree of protection. Group 0 photobiological safety. With Wide Flood optics to achieve a controlled light distribution and low glare level, less than UGR<19. Environmental Product Declaration -EPD®available, according to UNE-EN ISO 9001:2015 and UNE-EN ISO 14001:2015.