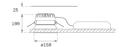

Finish: metalized polycarbonate mate

Weight: 704 g

Installation: Recessed

#### **TECHNICAL SPECIFICATIONS:**

Light output: 1.685 lm °K: 4000 Plum: 19,9W CRI: 80 Efficacy: 87,3 lm/w 3 MacAdam:

UGR: <19 Power Supply: 220-240V 50/60Hz Type: СОВ Gear: Adjustable DALI

LED Lifetime: 50.000 L70 B10 (Ta=25°C)

17.6W Power: