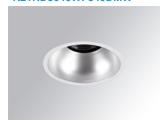

#### **KOMBIC 150 DOWNLIGHT**

#### K21RD3040WF840DMW

#### KOMBIC 150 RD 2800 IP43 NW WFL DA MA/WH

#### Description:

Round recessed downlight model KOMBIC 150 RD by Lamp brand. Reflector made of recycled polycarbonate R-PC FR WHITE TM non-brominated flame retardant additive. Flammability grade V0 according to UL94. Matte metallic interior reflector and frame in white finish. Heatsink made of die-cast aluminium. COB LED, colour temperature 4000K with CR80. Luminaire with electronic wiring Dali included. Insolation Class II. Lifetime: 50.000 L70 B10. With IP43 degree of protection. Group 0 photobiological safety. With Wide Flood optics to achieve a controlled light distribution and low glare level, less than UGR<19. Environmental Product Declaration -EPD®available, according to UNE-EN ISO 9001:2015 and UNE-EN ISO 14001:2015.

Finish: metalized polycarbonate mate

Weight: 704 g

Installation: Recessed