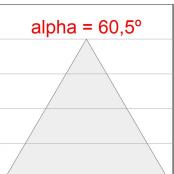

#### **PHOTOMETRIC DATA:**

K21RD3040WF840NMW  $\eta$  = 100% lmax = 1186 cd/klmUTE: CIE: 98 100 100 100 100