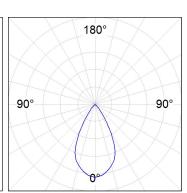

#### **PHOTOMETRIC DATA:**

K21RD3040WF840NBB  $\eta = 100\%$ 

lmax = 1255 cd/klm

UTE: 1,00A

CIE: 97 100 100 100 100