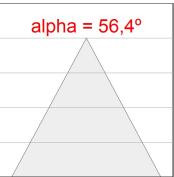

#### **PHOTOMETRIC DATA:**

K21RD3040WF840NBB  $\eta = 100\%$ 

lmax = 1255 cd/klm

UTE: 1,00A

CIE: 97 100 100 100 100