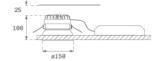

Finish: Matte black RAL 9011

Weight: 704 g

Installation: Recessed

#### **TECHNICAL SPECIFICATIONS:**

Light output: 1.780 lm °K: 4000 Plum: 13,5W CRI: 80 Efficacy: 131,9 lm/w 3 MacAdam:

UGR: <19 Power Supply: 220-240V 50/60Hz Type: СОВ Gear: Adjustable DALI

LED Lifetime: >100.000h L90 B10 (Ta=25°C)