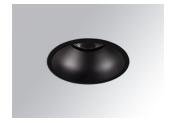

#### Description:

Round recessed downlight model KOMBIC 150 RD by Lamp brand. Reflector made of recycled polycarbonate R-PC FR WHITE TM non-brominated flame retardant additive. Flammability grade V0 according to UL94. Interior reflector and frame in black finish. Heatsink made of die-cast aluminium. COB LED, colour temperature 4000K with CR80. Luminaire with electronic wiring Dali included. Insolation Class II. Lifetime: >100.000 L90 B10. With IP43 degree of protection. Group 0 photobiological safety. With Wide Flood optics to achieve a controlled light distribution and low glare level, less than UGR<19. Environmental Product Declaration - EPD®available, according to UNE-EN ISO 9001:2015 and UNE-EN ISO 14001:2015.

Finish: Matte black RAL 9011

Weight: 704 g

Installation: Recessed